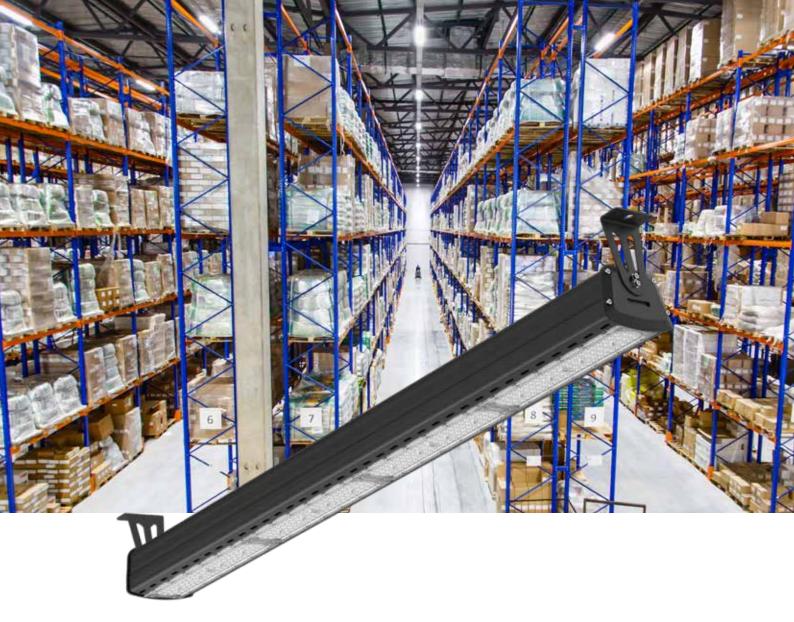

# Sleek and tough.

ARIS is a series of sleek and high performance linear LED highbays. Dedicated beam angles and flexible mounting options make it the perfect solution for wide or narrow aisle spaces.

# **Features**

- · Sleek diecast aluminium housing
- Choice of beam angles
- · HACCP approved
- Surface mount or suspended mount

# **Benefits**

- Improved aesthetics and thermals
- Optimised illumination for narrow or wide aisles
- · Suitable for food manufacturing
- Enhanced application flexibility

## **APPLICATIONS**

Warehouse Factory
Petrol Stations
Railway Stations
Overpasses
Airport Buildings Other Large Areas