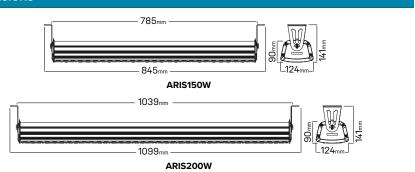

## **DIMENSIONS**

FIND OUT MORE:

#### **Product Overview**

| POWER | LUMENS   | EFFICACY | сст   | BEAM ANGLE         | WEIGHT | SAP CODE | PRODUCT CODE   |
|-------|----------|----------|-------|--------------------|--------|----------|----------------|
| 150W  | 18630 lm | 124 lm/W | 5000K | 30°x70° High Mount | 3.50kg | 2002031  | ARIS150W30x70  |
|       | 18740 lm | 125 lm/W | 5000K | 40°x120° Low Mount |        | 2002032  | ARIS150W40x120 |
| 200W  | 24880 lm | 124 lm/W | 5000K | 30°x70° High Mount | 4.10kg | 2002033  | ARIS200W30x70  |
|       | 24910 lm | 125 lm/W | 5000K | 40°x120° Low Mount |        | 2002034  | ARIS200W40x120 |