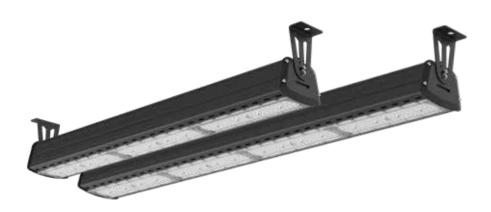

# Sleek and tough.

ARIS is a series of sleek and high performance linear LED highbays. Dedicated beam angles and flexible mounting options make it the perfect solution for wide or narrow aisle spaces.

# **Features**

- · Sleek diecast aluminium housing
- Choice of beam angles
- · HACCP approved
- Surface mount or suspended mount

# **Benefits**

- Improved aesthetics and thermals
- Optimised illumination for narrow or wide aisles
- · Suitable for food manufacturing
- Enhanced application flexibility