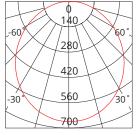

**DAWN 20W** 

DN20WRND-TRI-EM SAP CODE: 2001911



# 20W, Weather and impact resistant, Selectable colour temperature, LED Bunker with Emergency

A round robust bunker light constructed with aluminium body and opal diffuser providing decorative solution for both residential and commercial applications.

Accessories EYELID TRIM



#### Photometric Diagram



Unit: cd – C0/180 120.0deg – C90/270 120.0deg

# **KEY INFORMATION**

| Lumen Output            | 2050 / 2050 / 1890lm                                |
|-------------------------|-----------------------------------------------------|
| Input Power             | 20W                                                 |
| Hole Cutout Size        | N/A                                                 |
| Install                 | SURFACE MOUNT                                       |
| Dimming Options         | Non-dimmable (*phase-cut dimmable driver available) |
| Fitting Colour          | BLACK                                               |
| Warranty                | Зуr                                                 |
| IP Rating               | IP66