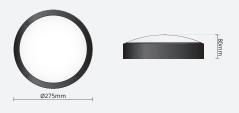

# CONSTRUCTION

| Housing                   | Aluminium              |
|---------------------------|------------------------|
| Optics                    | Polycarbonate Diffuser |
| Adjustable Angle          | N/A                    |
| Fixings/Hardware          | Mounting Screws        |
| Connection Type           | Terminal Block         |
| Total Weight              | 1.6kg                  |
| Dimensions                | Ø275 x 80mm            |
| Operating Ambient Temp.   | 0 to 45°C              |
| Electrical Classification | Class 1                |