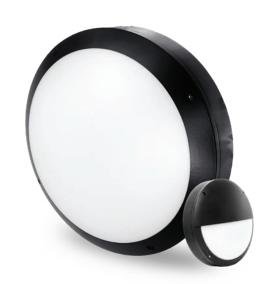

# 20W, Weather and impact resistant, Selectable colour temperature, LED Bunker with Emergency

A round robust bunker light constructed with aluminium body and opal diffuser providing decorative solution for both residential and commercial applications.