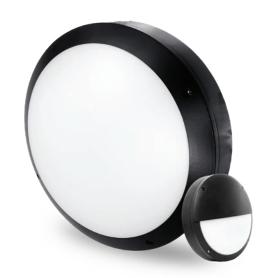

# **DAWN 20W**

DN20WRND-TRI-MS-EM SAP CODE: 2001912

20W, Weather and impact resistant, Selectable colour temperature, LED Bunker with Emergency and microwave sensor

A round robust bunker light constructed with aluminium body and opal diffuser providing decorative solution for both residential and commercial applications.

# Micro-wave sensor

Combine daylight & high frequency motion detection in one unit to achieve on/off control

Detection range, hold time, standby time and daylight threshold can be preset.