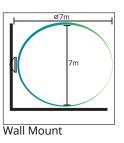

# **ELECTRICAL**

| Load Wattage          | 16W (20W and 30W for 20W and 30W models) |  |
|-----------------------|------------------------------------------|--|
| Standby Power         | <0.5W                                    |  |
| Microwave Frequency   | 5.8Ghz                                   |  |
| Detection Area        | <0.5mW                                   |  |
| Detection Sensitivity | 4 - 7m                                   |  |
| Hold Time             | 5s/30s/60s/3min/5min/10min/20min/30min   |  |
| Standby Dimming Level | Non-Dim                                  |  |
| Daylight Threshold    | 2Lux/10Lux/25Lux/50Lux/Disable           |  |