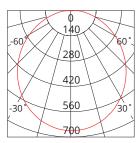

# **DAWN 20W**

DN20WRND-TRI-MS-EM SAP CODE: 2001912





20W, Weather and impact resistant, Selectable colour temperature, LED Bunker with Emergency and microwave sensor

A round robust bunker light constructed with aluminium body and opal diffuser providing decorative solution for both residential and commercial applications.



## Photometric Diagram



Unit: cd

- C0/180 120.0deg
- C90/270 120.0deg

# **KEY INFORMATION**

| Lumen Output            | 2050 / 2050 / 1890lm                                |  |
|-------------------------|-----------------------------------------------------|--|
| Input Power             | 20W                                                 |  |
| Hole Cutout Size        | N/A                                                 |  |
| Install                 | SURFACE MOUNT                                       |  |
| Dimming Options         | Non-dimmable (*phase-cut dimmable driver available) |  |
| Fitting Colour          | BLACK                                               |  |
| Warranty                | 3yr                                                 |  |
| IP Rating               | IP66