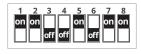

# **DIP SWITCH SETTINGS**

| Detection Area | Hold Time      | Daylight Sensor  |
|----------------|----------------|------------------|
| 1 2 on 100%    | 3 4 5 on on 5s | 6 7 8 on on 2Lux |
| on 75%         | on on 30s      | on on 10Lux      |
| on 50%         | on on 1min     | on 25Lux         |
| 25%            | on 3min        | on 50Lux         |
|                | on 5min        | Disable          |
|                | on 10min       | n                |
|                | on 20mil       | n                |
|                | 30mi           | n                |

#### NOTE:

- 1. 'Os" means on/off control.
- 2. " $+\infty$ " means bi-level dimming control, fixture never switches off.
- 3. Factory default setting: 100%, 1min, 50Lux, 5min, 100%