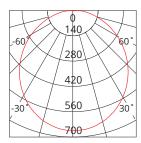

## **DAWN 20W**

DN20WRND-TRI-MS SAP CODE: 2001910





20W, Weather and impact resistant, Selectable colour temperature, LED Bunker with sensor

A round robust bunker light constructed with aluminium body and opal diffuser providing decorative solution for both residential and commercial applications.

Accessories
EYELID TRIM



### Photometric Diagram



Unit: cd

- C0/180 120.0deg
- C90/270 120.0deg

#### **KEY INFORMATION**

| Lumen Output            | 2050 / 2050 / 1890lm                                |  |
|-------------------------|-----------------------------------------------------|--|
| Input Power             | 20W                                                 |  |
| Hole Cutout Size        | N/A                                                 |  |
| Install                 | SURFACE MOUNT                                       |  |
| Dimming Options         | Non-dimmable (*phase-cut dimmable driver available) |  |
| Fitting Colour          | BLACK                                               |  |
| Warranty                | 3yr                                                 |  |
| IP Rating               | IP66