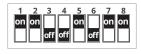

#### **DIP SWITCH SETTINGS**

| Detection Area | Hold Time      | Daylight Sensor  |
|----------------|----------------|------------------|
| 1 2 on 100%    | 3 4 5 on on 5s | 6 7 8 on on 2Lux |
| on 75%         | on on 30s      | on on 10Lux      |
| on 50%         | on on 1min     | on 25Lux         |
| 25%            | on 3min        | on 50Lux         |
|                | on 5min        | Disable          |
|                | on 10min       | n                |
|                | on 20mil       | n                |
|                | 30mi           | n                |

#### NOTE:

- 1. 'Os" means on/off control.
- 2. " $+\infty$ " means bi-level dimming control, fixture never switches off.
- 3. Factory default setting: 100%, 1min, 50Lux, 5min, 100%