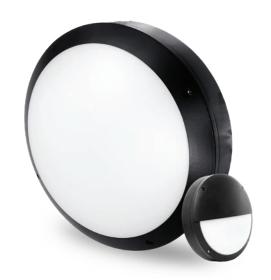

## **DAWN 20W**

DN20WRND-TRI-MS SAP CODE: 2001910

20W, Weather and impact resistant, Selectable colour temperature, LED Bunker with sensor

A round robust bunker light constructed with aluminium body and opal diffuser providing decorative solution for both residential and commercial applications.

Accessories
EYELID TRIM