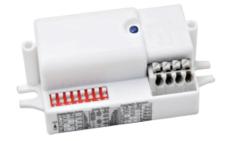

# Micro-wave sensor

Combine daylight & high frequency motion detection in one unit to achieve on/off control

Detection range, hold time, standby time and daylight threshold can be preset.

#### **ELECTRICAL**

| Load Wattage          | 16W (20W and 30W for 20W and 30W models) |  |
|-----------------------|------------------------------------------|--|
| Standby Power         | <0.5W                                    |  |
| Microwave Frequency   | 5.8Ghz                                   |  |
| Detection Area        | <0.5mW                                   |  |
| Detection Sensitivity | 4 - 7m                                   |  |
| Hold Time             | 5s/30s/60s/3min/5min/10min/20min/30min   |  |
| Standby Dimming Level | Non-Dim                                  |  |
| Daylight Threshold    | 2Lux/10Lux/25Lux/50Lux/Disable           |  |