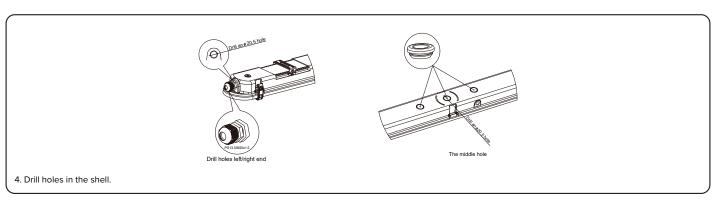

--------|---------------------------|-----------------|
| DURA-06 & DURA-06-MS       | 10/18W | AC 220-240v | 50/60Hz   | 655x102x75mm      |                           | 340mm           |
| DURA-06-EM & DURA-06-EM-MS | 10/18W | AC 220-240v | 50/60Hz   | 655x102x75mm      | >3Hr                      | 340mm           |
| DURA-12 & DURA-12-MS       | 18/36W | AC 220-240v | 50/60Hz   | 1220 x 102 x 75mm |                           | 800mm           |
| DURA-12-EM & DURA-12-EM-MS | 18/36W | AC 220-240v | 50/60Hz   | 1220 x 102 x 75mm | >3Hr                      | 800mm           |

Emergency lamps need to charge for more than 24 hours to meet the full emergency duration. To ensure proper use of the lamps, please carefully read the full instruction guide.

#### Installation Instructions















# HANECO LED BATTEN INSTALLATION GUIDE