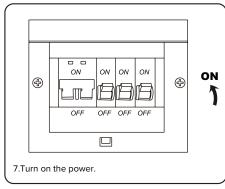

--|
| DURA-06 & DURA-06-MS       | 10/18W | AC 220-240v | 50/60Hz   | 655x102x75mm      |                           | 340mm           |
| DURA-06-EM & DURA-06-EM-MS | 10/18W | AC 220-240v | 50/60Hz   | 655x102x75mm      | >3Hr                      | 340mm           |
| DURA-12 & DURA-12-MS       | 18/36W | AC 220-240v | 50/60Hz   | 1220 x 102 x 75mm |                           | 800mm           |
| DURA-12-EM & DURA-12-EM-MS | 18/36W | AC 220-240v | 50/60Hz   | 1220 x 102 x 75mm | >3Hr                      | 800mm           |

Emergency lamps need to charge for more than 24 hours to meet the full emergency duration. To ensure proper use of the lamps, please carefully read the full instruction guide.

#### Installation Instructions















# HANECO LED BATTEN INSTALLATION GUIDE