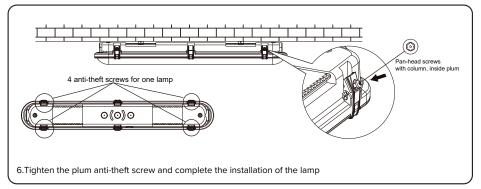

----|
| DURA-06 & DURA-06-MS       | 10/18W | AC 220-240v | 50/60Hz   | 655x102x75mm      |                           | 340mm           |
| DURA-06-EM & DURA-06-EM-MS | 10/18W | AC 220-240v | 50/60Hz   | 655x102x75mm      | >3Hr                      | 340mm           |
| DURA-12 & DURA-12-MS       | 18/36W | AC 220-240v | 50/60Hz   | 1220 x 102 x 75mm |                           | 800mm           |
| DURA-12-EM & DURA-12-EM-MS | 18/36W | AC 220-240v | 50/60Hz   | 1220 x 102 x 75mm | >3Hr                      | 800mm           |

Emergency lamps need to charge for more than 24 hours to meet the full emergency duration. To ensure proper use of the lamps, please carefully read the full instruction guide.

#### Installation Instructions















# HANECO LED BATTEN INSTALLATION GUIDE