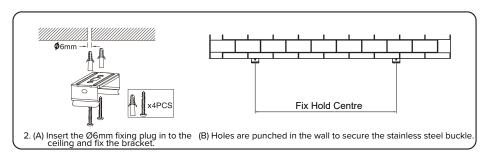

------------|---------------------------|-----------------|
| DURA-06 & DURA-06-MS       | 10/18W | AC 220-240v | 50/60Hz   | 655x102x75mm      |                           | 340mm           |
| DURA-06-EM & DURA-06-EM-MS | 10/18W | AC 220-240v | 50/60Hz   | 655x102x75mm      | >3Hr                      | 340mm           |
| DURA-12 & DURA-12-MS       | 18/36W | AC 220-240v | 50/60Hz   | 1220 x 102 x 75mm |                           | 800mm           |
| DURA-12-EM & DURA-12-EM-MS | 18/36W | AC 220-240v | 50/60Hz   | 1220 x 102 x 75mm | >3Hr                      | 800mm           |

Emergency lamps need to charge for more than 24 hours to meet the full emergency duration. To ensure proper use of the lamps, please carefully read the full instruction guide.

#### Installation Instructions















# HANECO LED BATTEN INSTALLATION GUIDE