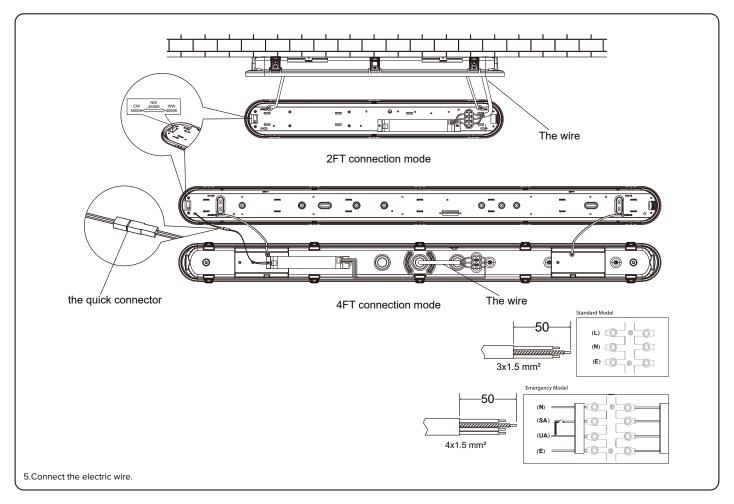

------|
| DURA-06 & DURA-06-MS       | 10/18W | AC 220-240v | 50/60Hz   | 655x102x75mm      |                           | 340mm           |
| DURA-06-EM & DURA-06-EM-MS | 10/18W | AC 220-240v | 50/60Hz   | 655x102x75mm      | >3Hr                      | 340mm           |
| DURA-12 & DURA-12-MS       | 18/36W | AC 220-240v | 50/60Hz   | 1220 x 102 x 75mm |                           | 800mm           |
| DURA-12-EM & DURA-12-EM-MS | 18/36W | AC 220-240v | 50/60Hz   | 1220 x 102 x 75mm | >3Hr                      | 800mm           |

Emergency lamps need to charge for more than 24 hours to meet the full emergency duration. To ensure proper use of the lamps, please carefully read the full instruction guide.

#### Installation Instructions















# HANECO LED BATTEN INSTALLATION GUIDE