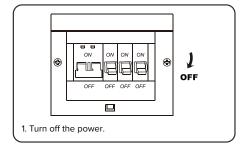

--------------|---------------------------|-----------------|
| DURA-06 & DURA-06-MS       | 10/18W | AC 220-240v | 50/60Hz   | 655x102x75mm      |                           | 340mm           |
| DURA-06-EM & DURA-06-EM-MS | 10/18W | AC 220-240v | 50/60Hz   | 655x102x75mm      | >3Hr                      | 340mm           |
| DURA-12 & DURA-12-MS       | 18/36W | AC 220-240v | 50/60Hz   | 1220 x 102 x 75mm |                           | 800mm           |
| DURA-12-EM & DURA-12-EM-MS | 18/36W | AC 220-240v | 50/60Hz   | 1220 x 102 x 75mm | >3Hr                      | 800mm           |

Emergency lamps need to charge for more than 24 hours to meet the full emergency duration. To ensure proper use of the lamps, please carefully read the full instruction guide.

#### Installation Instructions















# HANECO LED BATTEN INSTALLATION GUIDE