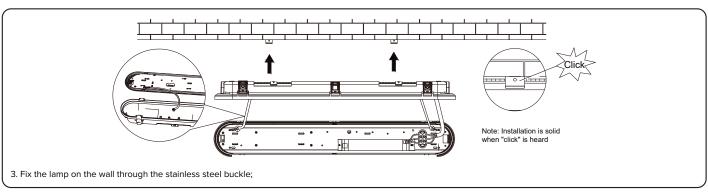

----------|---------------------------|-----------------|
| DURA-06 & DURA-06-MS       | 10/18W | AC 220-240v | 50/60Hz   | 655x102x75mm      |                           | 340mm           |
| DURA-06-EM & DURA-06-EM-MS | 10/18W | AC 220-240v | 50/60Hz   | 655x102x75mm      | >3Hr                      | 340mm           |
| DURA-12 & DURA-12-MS       | 18/36W | AC 220-240v | 50/60Hz   | 1220 x 102 x 75mm |                           | 800mm           |
| DURA-12-EM & DURA-12-EM-MS | 18/36W | AC 220-240v | 50/60Hz   | 1220 x 102 x 75mm | >3Hr                      | 800mm           |

Emergency lamps need to charge for more than 24 hours to meet the full emergency duration. To ensure proper use of the lamps, please carefully read the full instruction guide.

#### Installation Instructions















# HANECO LED BATTEN INSTALLATION GUIDE