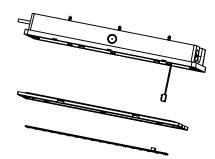

#### **Installation Instructions**

1 Switch-off main power.

2 Choose the direction of installation.

Remove screws on both sides to open up the fitting.

4 Knock out the cable entry on the side.

### **Installation Instructions (continued)**

Wire the fitting as illustrated in the diagram below.

6 Mount the base on desired surface.

7 Connect the LED lamp with power.

8 Put the fitting together.

9 Finish the installation.