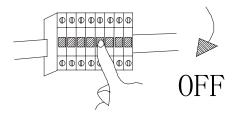

#### **Installation Instructions**

1 Switch-off main power.

2 Choose the direction of installation.

Remove screws on both sides to open up the fitting.

4 Knock out the cable entry on the side.