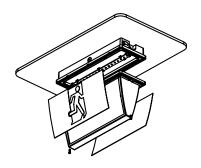

### **Installation Instructions (continued)**

Wire the fitting as illustrated in the diagram below.

6 Mount the base on desired surface.

7 Connect the LED lamp with power.

8 Put the fitting together.

9 Finish the installation.