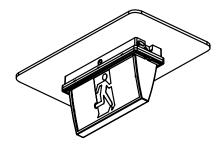

### **Installation Instructions (continued)**

Wire the fitting as illustrated in the diagram below.

6 Mount the base on desired surface.

7 Connect the LED lamp with power.

8 Put the fitting together.

9 Finish the installation.