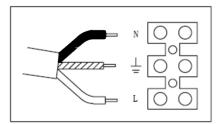

### **Installation Instructions (continued)**

Wire the fitting as illustrated in the diagram below.

6 Mount the base on desired surface.

7 Connect the LED lamp with power.

8 Put the fitting together.

9 Finish the installation.