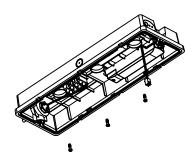

#### **Installation Instructions**

1 Switch-off main power.

2 Choose the direction of installation.

Remove screws on both sides to open up the fitting.

4 Knock out the cable entry on the side.