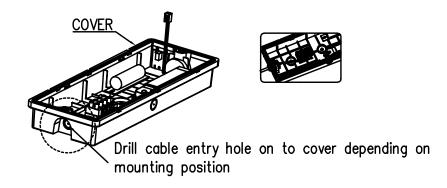

#### **Installation Instructions**

1 Switch-off main power.

2 Choose the direction of installation.

Remove screws on both sides to open up the fitting.

4 Knock out the cable entry on the side.

### **Installation Instructions (continued)**

Wire the fitting as illustrated in the diagram below.

6 Mount the base on desired surface.

7 Connect the LED lamp with power.

8 Put the fitting together.

9 Finish the installation.