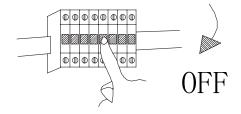

#### **Installation Instructions**

- 1 Switch-off main power.
- 2 Choose the direction of installation.

- 3 Change the pictogram if necessary.
- Cut a rectangular hole 320x72mm on the ceiling.
- **5** Remove top shell.