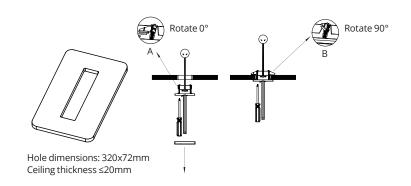

#### **Installation Instructions**

- 1 Switch-off main power.
- 2 Choose the direction of installation.

- 3 Change the pictogram if necessary.
- Cut a rectangular hole 320x72mm on the ceiling.
- **5** Remove top shell.

# **ESODO 24M RECESSED**