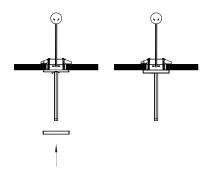

10 Install the cover plate.

Test the installation in accordance with wiring rules and regulation. Switch on power.