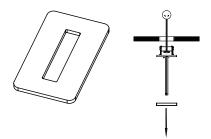

10 Install the cover plate.

Test the installation in accordance with wiring rules and regulation. Switch on power.