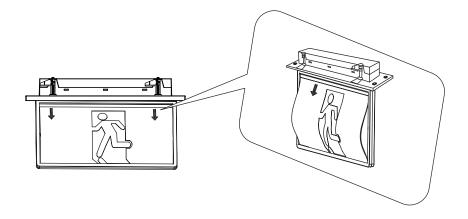

#### **Installation Instructions**

- 1 Switch-off main power.
- 2 Choose the direction of installation.

- 3 Change the pictogram if necessary.
- Cut a rectangular hole 320x72mm on the ceiling.
- **5** Remove top shell.

The Haneco ESD24M-RC slim EXIT is a recessed ceiling mount LED fitting. The ED24M-RC can be attached to a ceiling tile with the integrated clamping mechanisms. Haneco ESD24M-RC comes with an 1.2m flex and plug.