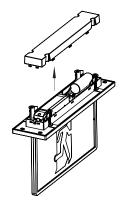

### **Installation Instructions (continued)**

6 Remove cover plate.

Route the power cord to the mains connection and connect the 240Va.c.

8 Replace top shell.

Insert ESD24M-RC into the cavity and tighten the clamping screws as illustrated below.