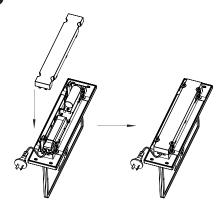

### **Installation Instructions (continued)**

6 Remove cover plate.

Route the power cord to the mains connection and connect the 240Va.c.

8 Replace top shell.

Insert ESD24M-RC into the cavity and tighten the clamping screws as illustrated below.