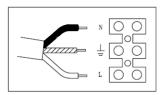

6. Wire the fitting as illustrated in the diagram below

7. Place the fitting back

8. Test the installation in accordance with wiring rules and regulation switch on power