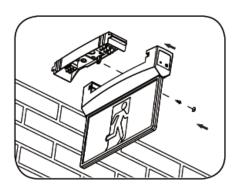

#### **Ceiling Mount**

1. Switch-off main power

2. Choose the direction of installation

3. Change the pictogram if necessary

4. Knock out the cable entry in the middle.

5. Bring the main cable in from the knock-out in the middle top. Then mount the base on desired surface