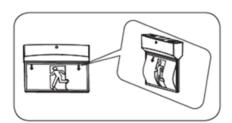

#### **Ceiling Mount**

1. Switch-off main power

2. Choose the direction of installation

3. Change the pictogram if necessary

4. Knock out the cable entry in the middle.

5. Bring the main cable in from the knock-out in the middle top. Then mount the base on desired surface