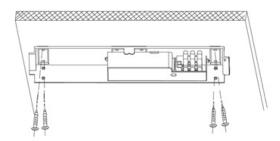

#### **Ceiling Mount**

1. Switch-off main power

2. Choose the direction of installation

3. Change the pictogram if necessary

4. Knock out the cable entry in the middle.

5. Bring the main cable in from the knock-out in the middle top. Then mount the base on desired surface

6. Wire the fitting as illustrated in the diagram below

7. Place the fitting back

8. Test the installation in accordance with wiring rules and regulation switch on power