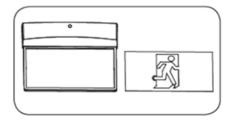

#### **Ceiling Mount**

1. Switch-off main power

2. Choose the direction of installation

3. Change the pictogram if necessary

4. Knock out the cable entry in the middle.

5. Bring the main cable in from the knock-out in the middle top. Then mount the base on desired surface