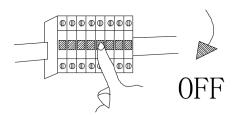

#### WARNING

The luminaire must be installed by a professional electrician.

Always switch the power off when wiring the luminaire.

Ensure input voltage conforms to the voltage range of product.

Ensure wires are securely connected.

Before switching on, ensure that all the wiring is correct.

Warranty is void if product is not installed according to the instructions.