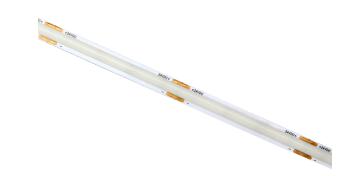

## **FLEXION RGB**

FXCRGBTW5M SAP CODE: 2002487

## Illuminate, transform, inspire.

For vibrant ambient or feature lighting, the FLEXION RGB LED strips deliver stunning, dynamic colour transitions and bright, even illumination. Its versatile design offers endless flexibility, especially when paired with the Parallax profile range, allowing for seamless integration into any lighting setup. Perfect for creating captivating visual effects in both residential and commercial spaces.