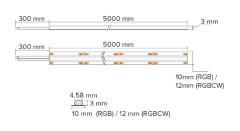

## **DIMENSION DIAGRAMS**

Disclaimer Compatible with only the following Parallax; PLAXCOR-SMRCT; PLAXCOR-SMRND;

| KEY INFORMATION            |                                           |
|----------------------------|-------------------------------------------|
| Power                      | 6W/m                                      |
| Lumen Output               | 186 lm per metre                          |
| Cut Length                 | 50 mm                                     |
| Mounting Type              | Self Adhesive Backing                     |
| Dimming Type               | Non-Dimmable                              |
| Fitting Colour             | White                                     |
| IP Rating                  | IP40                                      |
| Operating Ambient<br>Temp. | 0 to 40°C                                 |
| Connection Type            | 450mm flying tail with 1.2m flex and plug |
| Driver                     | Remote                                    |
| Warranty                   | 5 yrs                                     |
| PHOTOMETRIC                |                                           |
| LED                        | SOB                                       |
| Efficacy                   | 40 lm/W                                   |
| ССТ                        | RGB + 6000 K                              |
| CRI                        | Not Applicable                            |
| SDCM                       | Not Applicable                            |
| Beam Angle                 | 140°                                      |
| Flicker-Free               | No                                        |
| Projected Lifespan         | 54,000hrs @ Ta 25° (L70)                  |
| ELECTRICAL                 |                                           |
| Input Voltage              | 220-240Vac 50/60HZ                        |
| Driver Output Voltage      | Not Appllicable                           |
| Power Factor               | > 0.9                                     |
| Electrical Classification  | Class II                                  |
| Surge Protection           | Overload / Short Circuit                  |
| OTHERS                     |                                           |
| Weight                     | 0.45 kg                                   |
| Dimensions                 | 5,000 x 12 x 3 mm                         |