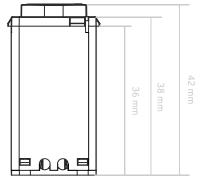

### **SPECIFICATIONS**

| Power Supply                  | 220-240V a.c. 50Hz                              |
|-------------------------------|-------------------------------------------------|
| Operating Ambient Temperature | -20 to 40°C                                     |
| IP Rating                     | IP20                                            |
| Physical Connection Type      | Fly leads                                       |
| Wiring Connections            | Active & Neutral                                |
| Housing Material              | Polycarbonate (PC)                              |
| LED Indicators                | Blue                                            |
| Standards Complied            | AS/NZS 60950.1, AS/NZS CISPR 15,<br>AS/NZS 4268 |

## DIMENSIONS





### CONNECTION