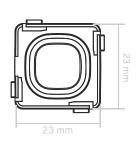

A

### **SPECIFICATIONS**

| Power Supply                  | 220-240V a.c. 50Hz                              |
|-------------------------------|-------------------------------------------------|
| Operating Ambient Temperature | -20 to 40°C                                     |
| IP Rating                     | IP20                                            |
| Physical Connection Type      | Fly leads                                       |
| Wiring Connections            | Active & Neutral                                |
| Housing Material              | Polycarbonate (PC)                              |
| LED Indicators                | Blue                                            |
| Standards Complied            | AS/NZS 60950.1, AS/NZS CISPR 15,<br>AS/NZS 4268 |

## DIMENSIONS





### CONNECTION