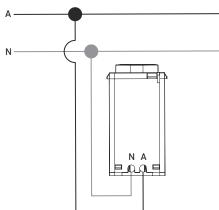

IONS**

| Power Supply                  | 220-240V a.c. 50Hz                              |
|-------------------------------|-------------------------------------------------|
| Operating Ambient Temperature | -20 to 40°C                                     |
| IP Rating                     | IP20                                            |
| Physical Connection Type      | Fly leads                                       |
| Wiring Connections            | Active & Neutral                                |
| Housing Material              | Polycarbonate (PC)                              |
| LED Indicators                | Blue                                            |
| Standards Complied            | AS/NZS 60950.1, AS/NZS CISPR 15,<br>AS/NZS 4268 |

## DIMENSIONS





### CONNECTION