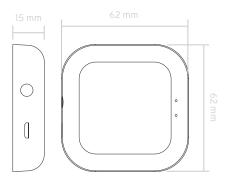

|
| No. of supported KASTA systems | 1                                                         |
| Connection:                    | Packaged with USB power adaptor and<br>1m micro-USB cable |
| Smart Speaker Support          | Amazon Echo, Google Home                                  |
| Scheduling Support             | Maintains schedule settings synchronisation               |
| Colour                         | White                                                     |
| Housing Material               | Acylic / Polycarbonate (PC)                               |
| LED Indicators                 | Blue, Red                                                 |
| Standards Complied             | AS/NZS 62368.1, AS/NZS 4268,<br>AS/NZS CISPR 32           |

## CONNECTION



### **DIMENSIONS**