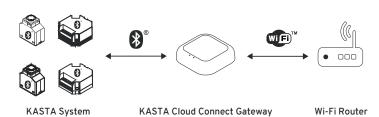

|
| No. of supported KASTA systems | 1                                                         |
| Connection:                    | Packaged with USB power adaptor and<br>1m micro-USB cable |
| Smart Speaker Support          | Amazon Echo, Google Home                                  |
| Scheduling Support             | Maintains schedule settings synchronisation               |
| Colour                         | White                                                     |
| Housing Material               | Acylic / Polycarbonate (PC)                               |
| LED Indicators                 | Blue, Red                                                 |
| Standards Complied             | AS/NZS 62368.1, AS/NZS 4268,<br>AS/NZS CISPR 32           |

## CONNECTION



### **DIMENSIONS**