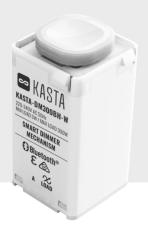

# Dimmer Mechanism

KASTA-DM300BH-W

### **FEATURES**

- Mains powered phase cut trailing edge (TE) dimmer
- 2-wire connection for easy installation
- Slim design allows installation up to 6-gang onto a standard wall plate
- Reliable Bluetooth® mesh network connectivity to all your KASTA devices
- 8-way multiway control
- Short press for ON/OFF control
- Long press for dimming control
- Over-current protection
- Supports core KASTA functionality control devices, groups, scenes, timers and scheduling
- Suits most Australian wall plates
- Supplied with White button caps (2 x styles)
- iOS and Android app setup and control
- 3 year warranty