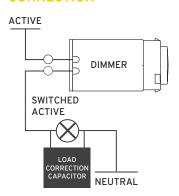

## CONNECTION

<sup>\*</sup>May require load correct capacitor if less than 15W (supplied in box).