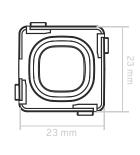

## **DIMENSIONS**

<sup>\*\*</sup>Maximum load is based on Haneco Dimmable LED drivers. Other LED loads may not be compatible. Contact the manufacturer for compatibility advice.