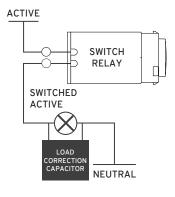

## CONNECTION

\*May require load correct capacitor if less than 15W (supplied in box).