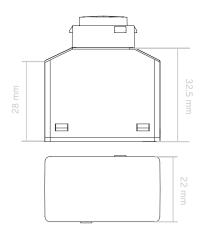

ons            | Active & Load                                                                        |
| LED Load Wattage              | 15W - 350W*                                                                          |
| Multi-gang Derating           | 2-260W, 3-190W @ 25°C                                                                |
| Housing Material              | Polycarbonate (PC)                                                                   |
| LED Indicators                | Blue                                                                                 |
| Standards Complied            | CoS SAA 183650, AS/NZS 60669.2.1,<br>AS/NZS 60669.1, AS/NZS CISPR 15,<br>AS/NZS 4268 |

\*May require load correct capacitor if less than 15W (supplied in box).

### DIMENSIONS



## CONNECTION