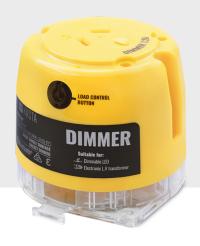

# Dimmer Surface Socket

KBSKTD350

#### **FEATURES**

- Max. load 350W
- Suits 3 pin plug
- Reliable Bluetooth® mesh network connectivity to all KASTA devices
- Can connect up to multiple circuits (within rated power rating)
- LED status indicator
- Reset button
- IPA stud provision for circuit identification
- Supports core KASTA functionality control devices, groups, scenes, timers and scheduling
- Striking colour for easy identification in roof space
- Transparent nail plate for easy inspection of connections
- Multiple fixing points including external tabs for cable ties, clouts and screws
- · Combination Flat & Philips terminal head screws
- Terminals to accept up to 4 x 2.5mm² cables
- iOS and Android app setup and control
- 3 year warranty