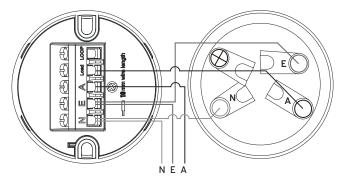

#### **SPECIFICATIONS**

| Power Supply                  | 220-240V a.c. 50Hz                                                                |
|-------------------------------|-----------------------------------------------------------------------------------|
| Operating Ambient Temperature | -20 to 40°C                                                                       |
| IP Rating                     | IP20                                                                              |
| Thermal Derating              | 40 to 60°C (350W-250W)                                                            |
| Wiring Connections            | Active, Load, Neutral, Earth & Loop                                               |
| LED Load Wattage              | 350W, 1.4A*                                                                       |
| Dimming Method                | Phase Cut Trailing Edge                                                           |
| Dimming Range                 | 2-100%                                                                            |
| Cutout                        | Ø90mm                                                                             |
| Housing Material              | Polycarbonate (PC)                                                                |
| Standards Complied            | AS/NZS 3112, AS/NZS 3100,<br>AS/NZS 60669.2.1, AS/NZS<br>60669.1, AS/NZS CISPR 15 |