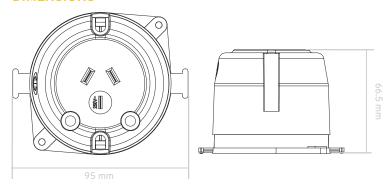

|
| Dimming Method                | Phase Cut Trailing Edge                                                           |
| Dimming Range                 | 2-100%                                                                            |
| Cutout                        | Ø90mm                                                                             |
| Housing Material              | Polycarbonate (PC)                                                                |
| Standards Complied            | AS/NZS 3112, AS/NZS 3100,<br>AS/NZS 60669.2.1, AS/NZS<br>60669.1, AS/NZS CISPR 15 |

<sup>\*</sup>Maximum load is based on Haneco Dimmable LED drivers. Other LED loads may not be compatible. Contact the manufacturer for compatibility advice.

### **DIMENSIONS**



## CONNECTION