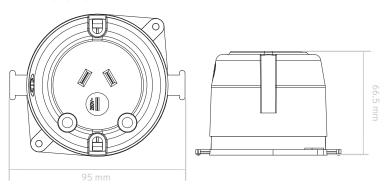

tions            | Active, Load, Neutral, Earth & Loop                                               |
| Load Wattage                  | 2400W, 10A*, M.40                                                                 |
| Cutout                        | Ø90mm                                                                             |
| Housing Material              | Polycarbonate (PC)                                                                |
| Standards Complied            | AS/NZS 3112, AS/NZS 3100,<br>AS/NZS 60669.2.1, AS/NZS<br>60669.1, AS/NZS CISPR 15 |
|                               |                                                                                   |

<sup>\*</sup>May require load correct capacitor if less than 15W (supplied in box).

#### **DIMENSIONS**



### CONNECTION