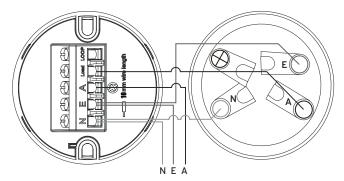

Active, Load, Neutral, Earth & Loop                                               |
| Load Wattage                  | 2400W, 10A*, M.40                                                                 |
| Cutout                        | Ø90mm                                                                             |
| Housing Material              | Polycarbonate (PC)                                                                |
| Standards Complied            | AS/NZS 3112, AS/NZS 3100,<br>AS/NZS 60669.2.1, AS/NZS<br>60669.1, AS/NZS CISPR 15 |
|                               |                                                                                   |

<sup>\*</sup>May require load correct capacitor if less than 15W (supplied in box).

#### **DIMENSIONS**



### CONNECTION