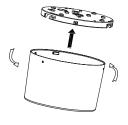

## **Installation Instructions**

1. Switch-off main power.

2. Fasten base to surface.

3. Wire the fitting as illustrated.

4. Install the luminaire.

5. Lock on luminaire by screws.

6. Switch power on.