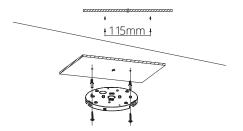

## **Installation Instructions**

1. Switch-off main power.

2. Fasten base to surface.

3. Wire the fitting as illustrated.

4. Install the luminaire.

5. Lock on luminaire by screws.

6. Switch power on.