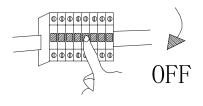

## **Installation Instructions**

1. Switch-off main power.

2. Fasten base to surface.

3. Wire the fitting as illustrated.

4. Install the luminaire.

5. Lock on luminaire by screws.

6. Switch power on.

## **WARNING**

The luminaire must be installed by professional electrician. Switch power off when wiring the luminaire.

Ensure input voltage conforms to the voltage range of product.

Ensure wires are securely connected.