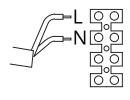

## **Installation Instructions**

1. Switch-off main power.

2. Fasten base to surface.

3. Wire the fitting as illustrated.

4. Install the luminaire.

5. Lock on luminaire by screws.

6. Switch power on.

## **WARNING**

The luminaire must be installed by professional electrician. Switch power off when wiring the luminaire.

Ensure input voltage conforms to the voltage range of product.

Ensure wires are securely connected.

Before switching on, ensure that all the wiring is correct.

The warranty is void if product is not installed according to the instructions.

Product Code: LUME3WD63-SM LUME3WD63-SM-BK