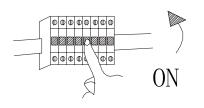

## **Installation Instructions**

1. Switch-off main power.

2. Fasten base to surface.

3. Wire the fitting as illustrated.

4. Install the luminaire.

5. Lock on luminaire by screws.

6. Switch power on.

## **WARNING**

The luminaire must be installed by professional electrician. Switch power off when wiring the luminaire.

Ensure input voltage conforms to the voltage range of product.

Ensure wires are securely connected.