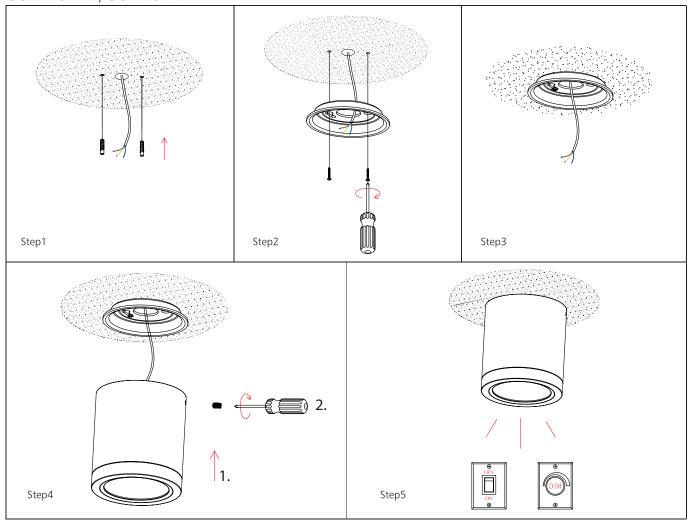

## **METEOR SERIES**

This product has no user serviceable parts. If any part is damaged, disconnect from mains and discontinue use.

Installation of this product is to be completed by a licensed electrician,

in accordance with these instructions and relevant Australian standards/local regulations.