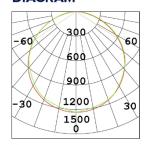

### PHOTOMETRIC DIAGRAM

Unit: cd -- C0/180,112.9 -- C90/270,113.5

Photometric diagram shown is for 4000 K output.

| KEY INFORMATION         |                           |
|-------------------------|---------------------------|
| Power                   | 28 W                      |
| Lumen Output            | 3249 / 3521 / 3284 lm     |
| Mounting Type           | Metric T-Bar Ceiling Grid |
| Dimming Type            | Non-Dimmable              |
| Fascia Colour           | White RAL9003             |
| IP Rating               | IP40                      |
| Operating Ambient Temp. | -20 to 40°C               |
| Connection Type         | DC Connector              |
| Driver                  | Remote                    |
| Warranty                | 5 yrs                     |