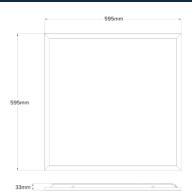

#### **DIMENSION DIAGRAMS**

| OTHERS                     |                   |
|----------------------------|-------------------|
| Body Material              | Steel             |
| Diffuser Material          | PMMA              |
| Rebate Scheme<br>Approvals | Not Applicable    |
| Weight                     | 1.65 kg           |
| Dimensions                 | 595 x 595 x 33 mm |