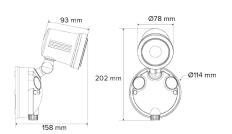

#### **DIMENSION DIAGRAMS**

| Aluminium and ABS |
|-------------------|
| PMMA (Acrylic)    |
| Not Applicable    |
| 0.6 kg            |
| Ø114 x 202 mm     |
|                   |