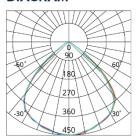

## PHOTOMETRIC DIAGRAM

Unit: cd

- -C0/180 92.8deg
- C30/210 92.9deg
- C60/240 92.8deg
- C90/270 92.8deg

| KEY INFORMATION         |                      |
|-------------------------|----------------------|
| Power                   | 12W                  |
| Lumen Output            | 925 / 1087 / 1021 lm |
| Mounting Type           | Surface Mount        |
| Dimming Type            | Non-Dimmable         |
| Body Colour             | Black (RAL9005)      |
| IP Rating               | IP54                 |
| IK Rating               | IK10                 |
| Operating Ambient Temp. | 0 to 40°C            |
| Connection Type         | PA12 Terminal Block  |
| Driver                  | Integral             |
| Warranty                | 3 yrs                |