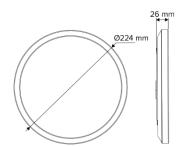

### **DIMENSION DIAGRAMS**

## Minimalist design, maximum impact

The PURO SLIM is a sleek, IP54rated LED ceiling light designed for optimal performance in general lighting applications. Its slim 26mm profile and even light distribution create a modern, minimalist aesthetic. With adjustable colour temperature, three size variations and available in black and white finishes, the PURO SLIM adapts seamlessly to diverse residential settings.