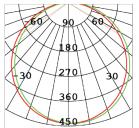

### PHOTOMETRIC DIAGRAM

Unit: cd — C0/180,112.9 — C90/270,112.4

Photometric diagram shown is for 4000 K output.

| 3 W                                           |
|-----------------------------------------------|
| 196 / 1290 / 1271 lm                          |
| urface Mount                                  |
| hase-Cut Dimmable (Trailing Edge, 10-<br>00%) |
| llack                                         |
| P54                                           |
| lot Applicable                                |
| 20 to 45°C                                    |
| A10 Terminals                                 |
| ntegral                                       |
| yrs                                           |
|                                               |
| 9.83 / 111.09 / 106.14 lm/W                   |
| 000 / 4000 / 5700 K                           |
| 80                                            |
| < 5                                           |
| lot Applicable                                |
| 10°                                           |
| /es                                           |
| •85,000hrs @ Ta 45°C (L80)                    |
|                                               |
| 20-240Vac, 50/60Hz                            |
| • 0.9                                         |
| Class II                                      |
| Overload / Short Circuit                      |
|                                               |
| olypropylene                                  |
|                                               |
| MMA                                           |
| MMA                                           |
| MMA<br>.47 kg                                 |
|                                               |