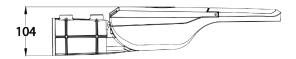

### Dimensions (Unit: mm)

Accessories

Discover accessory details for this product range in our Simplitz® Streetlight V2 Pro datasheet.

### **Electrical and Mechanical Specifications**

| Input Voltage     | 100-240V          |
|-------------------|-------------------|
| Power Consumption | 30W               |
| Power Factor      | >0.95             |
| Surge Protection  | 10kV              |
| Dimension (mm)    | 488 x 287 x 103mm |
| Weight (kg)       | 4.8               |
| Housing           | ADC12 Aluminum    |
| Colour            | RAL 9006 (Silver) |