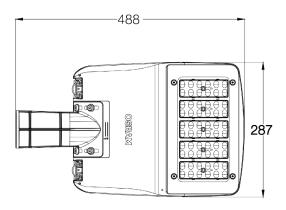

### Dimensions (Unit: mm)

Accessories

Discover accessory details for this product range in our Simplitz® Streetlight V2 Pro datasheet.

### **Electrical and Mechanical Specifications**

| Input Voltage     | 100-240V          |
|-------------------|-------------------|
| Power Consumption | 30W               |
| Power Factor      | >0.95             |
| Surge Protection  | 10kV              |
| Dimension (mm)    | 488 x 287 x 103mm |
| Weight (kg)       | 4.8               |
| Housing           | ADC12 Aluminum    |
| Colour            | RAL 9006 (Silver) |