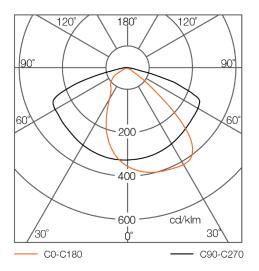

# Simplitz® Streetlight V2 Pro Datasheet



The Simplitz® Streetlight V2 Pro, powered by OSRAM, seamlessly combines advanced technology with efficiency to deliver optimal performance tailored to various project needs.

### **Features**

Aesthetic appeal, Built-in protections, Dimmable driver, Flicker-free driver, IP66 and IK08 rating, Optional DALI model available, Sleek diecast aluminium housing

## **Applications**

Road Lighting, Area Lighting, Carpark, Side of Building

### Photometric

Light Distribution Curve



# Simplitz® Streetlight V2 Pro

# **Technical Data**

#### **Optical Specifications**

| Power         | 30W   |
|---------------|-------|
| Luminous Flux | 4050  |
| Efficacy      | 135   |
| CCT           | 4000k |
| CRI           | 80    |
| SDCM          | 5     |
| Beam Angle    | SMB   |

### **Electrical and Mechanical Specifications**

| Input Voltage     | 100-240V          |
|-------------------|-------------------|
| Power Consumption | 30W               |
| Power Factor      | >0.95             |
| Surge Protection  | 10kV              |
| Dimension (mm)    | 488 x 287 x 103mm |
| Weight (kg)       | 4.8               |
| Housing           | ADC12 Aluminum    |
| Colour            | RAL 9006 (Silver) |

### Dimensions (Unit: mm)





Accessories

Discover accessory details fo