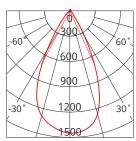

# TRIM Wall Washer

TRIM11W3K50DWW

SAP CODE: 2002043



### 11W LED Trimless Wall Washer

The TRIM series is a range of aluminum body downlights featuring low glare, a narrow beam angle and an ultra slim trim, this downlight suits hotel & residential applications.



## Photometric Diagram



Unit: cd C0/180 51.6deg C90/270 51.9deg

#### **KEY INFORMATION**

| Lumen Output            | 930lm              |
|-------------------------|--------------------|
| Input Power             | 11W                |
| Hole Cutout Size        | Ø92mm              |
| Install                 | RECESSED           |
| Dimming Options         | *Phase-Cut Dimming |
| Fitting Colour          | WHITE              |
| Warranty                | 5yr                |
| IP Rating               | IP20               |
| IK Rating               | N/A                |
| IC Rating               | IC-4               |
| Rebate Scheme Approvals | N/A                |

#### **PHOTOMETRIC**

| Efficacy   | 85lm/W |
|------------|--------|
| LED        | COB    |
| CCT        | 3000K  |
| CRI        | >80    |