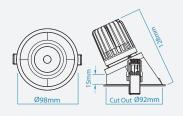

#### **KEY INFORMATION**

| Lumen Output            | 930lm              |
|-------------------------|--------------------|
| Input Power             | 11W                |
| Hole Cutout Size        | Ø92mm              |
| Install                 | RECESSED           |
| Dimming Options         | *Phase-Cut Dimming |
| Fitting Colour          | WHITE              |
| Warranty                | 5yr                |
| IP Rating               | IP20               |
| IK Rating               | N/A                |
| IC Rating               | IC-4               |
| Rebate Scheme Approvals | N/A                |

#### CONSTRUCTION

| Housing                   | Aluminium ADC12    |
|---------------------------|--------------------|
| Optics                    | Plastic Clear Lens |
| Adjustable Angle          | N/A                |
| Fixings/Hardware          | Rubberised Clip    |
| Connection Type           | 1.1m Flex & Plug   |
| Total Weight              | 0.27kg             |
| Dimensions                | Ø98 x 106mm        |
| Operating Ambient Temp.   | -20 to 40°C        |
| Electrical Classification | Class 2            |