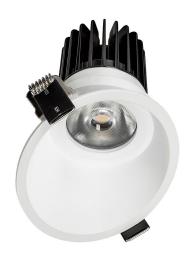

### 11W LED Trimless Wall Washer

The TRIM series is a range of aluminum body downlights featuring low glare, a narrow beam angle and an ultra slim trim, this downlight suits hotel & residential applications.

#### CONSTRUCTION

| Housing                   | Aluminium ADC12    |
|---------------------------|--------------------|
| Optics                    | Plastic Clear Lens |
| Adjustable Angle          | N/A                |
| Fixings/Hardware          | Rubberised Clip    |
| Connection Type           | 1.1m Flex & Plug   |
| Total Weight              | 0.27kg             |
| Dimensions                | Ø98 x 106mm        |
| Operating Ambient Temp.   | -20 to 40°C        |
| Electrical Classification | Class 2            |