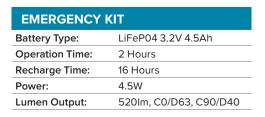

This model is an Emergency version and also features a DALI Dimmable Constant Driver 29-42W.