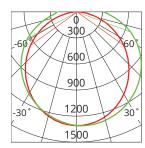

## **PHOTOMETRIC DIAGRAM**

Unit: cd

- C0/180 109.2deg
- -C90/270 130.5deg

| POWER/LUMEN SETTINGS |         |          |       |  |
|----------------------|---------|----------|-------|--|
| POWER                | LUMENS  | EFFICACY | сст   |  |
| 40W                  | 4100 lm | 97 lm/W  | 4000K |  |
|                      | 4300 lm | 107 lm/W | 5000K |  |
|                      | 4100 lm | 97 lm/W  | 6500K |  |