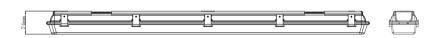

## **DIMENSIONS**

| SPECIFICATIONS                 |                                      |  |
|--------------------------------|--------------------------------------|--|
| Total Weight:                  | 2.65kg                               |  |
| Dimensions:                    | 1215 x 116 x 74mm                    |  |
| Body Material:                 | Polycarbonate                        |  |
| Diffuser Material:             | Polycarbonate (Opal)                 |  |
| Body colour:                   | Grey                                 |  |
| IP Rating:                     | IP65                                 |  |
| IK Rating:                     | IK08                                 |  |
| Beam Angle:                    | 120°                                 |  |
| CRI:                           | >80                                  |  |
| SDCM:                          | 5                                    |  |
| Driver:                        | Integral                             |  |
| Power Connection:              | PA14 Terminals                       |  |
| Input:                         | 220-240V, 50/60Hz                    |  |
| Electrical Classification:     | Class 1                              |  |
| Power Factor:                  | >0.9                                 |  |
| Protection:                    | Overload / Short Circuit             |  |
| Lifespan:                      | >50,000hrs @Ta25°C (L70)             |  |
| Operating Ambient Temperature: | -20 to 40°C                          |  |
| Smart:                         | KASTA Compatible                     |  |
| Dimming:                       | DALI Dimmable Constant Driver 29-42W |  |