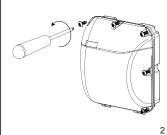

#### **Installation Instructions**

Open fitting via captive screws around edge of luminaire.

Using the pre-determined corner fixing points, drill the appropriate sized hole to accommodate fixings used.

Mount luminaire to surface and ensure sealant is used around the fixing screws to maintain IP rating of the luminaire.