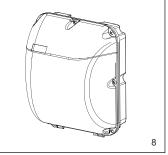

Close fitting via captive screws around edge of luminaire.

The luminaire should only be used with the cover properly closed and intact.

Suitable for outdoor use.

Product Code: CALEO30W4K CALEO30W4K-S

CALEO30W5K CALEO30W5K-S