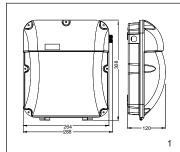

#### **Technical Characteristics**

- Supply Voltage 220-250VACPower 30W
- · Insulation Class 1
- · Protection Degree IP65
- Screws M6