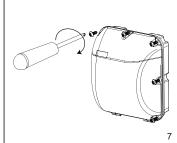

Side entry cabling to be sealed and fixed with appropriately IP rated M20 Cable glands.

Rear entry cabling to be sealed to maintain IP rating of the luminaire.

Terminate cables into terminal block ensuring correct polarity and the luminaire is earthed.