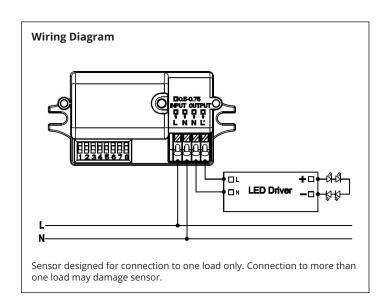

Side entry cabling to be sealed and fixed with appropriately IP rated M20 Cable glands.

Rear entry cabling to be sealed to maintain IP rating of the luminaire.

Terminate cables into terminal block ensuring correct polarity and the luminaire is earthed.