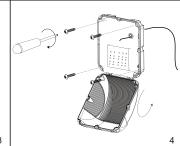

Side entry cabling to be sealed and fixed with appropriately IP rated M20 Cable glands.

Rear entry cabling to be sealed to maintain IP rating of the luminaire.

Terminate cables into terminal block ensuring correct polarity and the luminaire is earthed.

Close fitting via captive screws around edge of luminaire.

The luminaire should only be used with the cover properly closed and intact.

Suitable for outdoor use.

Product Code: CALEO30W4K CALEO30W4K-S

CALEO30W5K CALEO30W5K-S