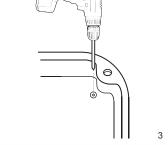

#### **Installation Instructions**

Open fitting via captive screws around edge of luminaire.

Using the pre-determined corner fixing points, drill the appropriate sized hole to accommodate fixings used.

Mount luminaire to surface and ensure sealant is used around the fixing screws to maintain IP rating of the luminaire.