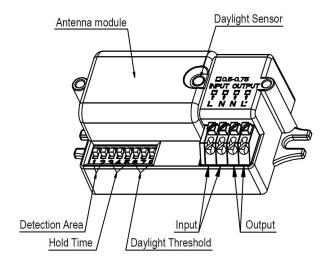

### **Microwave Sensor Operation Instructions**

Factory Settings: Detection Area 100%

Hold time: 5S

Daylight Sensor: "Disable

#### **Detection Area**

| 1  | 2  |      |
|----|----|------|
| ON | ON | 100% |
| ON | -  | 75%  |
| -  | ON | 50%  |
| -  | -  | 25%  |

#### **Hold Time**

| 3  | 4  | 5  |       |
|----|----|----|-------|
| ON | ON | ON | 5S    |
| ON | ON | -  | 30S   |
| ON | -  | ON | 1min  |
| ON | -  | -  | 3min  |
| -  | ON | ON | 5min  |
| -  | ON | -  | 10min |
| -  | -  | ON | 20min |
| -  | -  | -  | 30min |

### **Daylight Sensor**

| 6  | 7  | 8  |         |
|----|----|----|---------|
| ON | ON | ON | 2Lux    |
| ON | ON | -  | 10Lux   |
| -  | ON | -  | 25 Lux  |
| ON | -  | -  | 50 Lux  |
| -  | -  | -  | Disable |

#### **Override Function**

Quick switch ON/OFF 3 times within 2sec to override sensor function. Light will stay on. Power off again to recover sensor function.