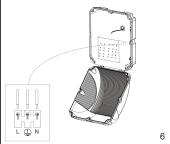

#### **Installation Instructions**

Open fitting via captive screws around edge of luminaire.

Using the pre-determined corner fixing points, drill the appropriate sized hole to accommodate fixings used.

Mount luminaire to surface and ensure sealant is used around the fixing screws to maintain IP rating of the luminaire.

Side entry cabling to be sealed and fixed with appropriately IP rated M20 Cable glands.

Rear entry cabling to be sealed to maintain IP rating of the luminaire.

Terminate cables into terminal block ensuring correct polarity and the luminaire is earthed.