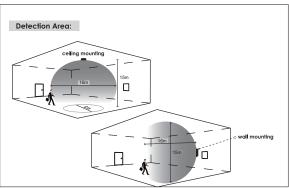

#### DIMENSIONS

DETECTION AREA

### PRODUCT SPECIFICATIONS

| Load wattage          | Max. 500W     |
|-----------------------|---------------|
| Standby power         | <0.5W         |
| Microwave frequency   | 5.8Ghz1       |
| Detection area        | <0.2mW        |
| Detection Sensitivity | 15mx16m (DxH) |
| Hold time             | 50%/100%      |
| Standby time          | 0s to 30min+  |
| Standby dimming level | 10% to 50%    |
| Daylight threshold    | 50lux/Disable |
| Dimensions (LxWxH)    | 125x51x44mm   |
| IP rating             | 65            |