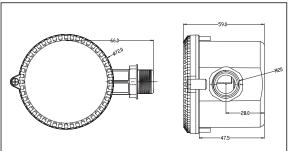

PHOTO

PHOTOMETRIC DIAGRAM

DIMENSIONS

Subject to change without notice, errors and omission excepted. Always make sure to use the most recent release.

Last update March 20, 2018 3:36 PM

### PRODUCT SPECIFICATIONS

| Load wattage          | Max. 500W     |
|-----------------------|---------------|
| Standby power         | <0.5W         |
| Microwave frequency   | 5.8Ghz1       |
| Detection area        | <0.2mW        |
| Detection Sensitivity | 15mx16m (DxH) |
| Hold time             | 50%/100%      |
| Standby time          | 0s to 30min+  |
| Standby dimming level | 10% to 50%    |
| Daylight threshold    | 50lux/Disable |
| Dimensions (LxWxH)    | 125x51x44mm   |
| IP rating             | 65            |