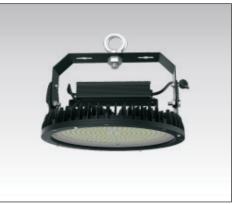

# SKYPAD120W-I

## QUICK FACTS

| Input power   | 120W                  |
|---------------|-----------------------|
| Power Factor  | 0.9                   |
| IP Rating     | 67                    |
| Dimming       | Optional              |
| Lumen output  | 17320lm               |
| ССТ           | 5000K                 |
| CRI           | >80                   |
| Beam Angle    | 110°                  |
| Fascia Colour | Black                 |
| Installation  | Suspended & Surface M |
| Warranty      | 5 years               |
|               |                       |

### **PRODUCT SPECIFICATIONS**

| Supply Voltage   | 240-265V       |
|------------------|----------------|
| Supply Frequency | 50-60Hz        |
| Cable            | 2.5M Flex&Plug |
| Body             | Aluminium      |
| Diffuser         | PC             |
| Driver           |                |
| Driver           | Fixed          |
| Weight           | G.W : 6kgs     |
|                  |                |
|                  | G.W : 6kgs     |