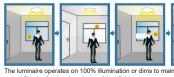

## QUICK FACTS

- -Provides an energy saving without sacrificing visual comfort.
- -Ambient light dependent control.
- -Directly connected to 1-10V interface.
- -Simple setting of target light level by means of potentiometer.

Daylight sense

preset illumination level against ambient light.

The lamp dims to Users minimum light level the lig but won't switch off even if there is sufficient ambient light.