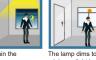

Daylight sense

preset illumination level against ambient light.

The lamp dims to Users minimum light level the lig but won't switch off even if there is sufficient ambient light.