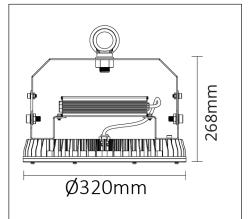

## **PRODUCT SPECIFICATIONS**

| Supply Voltage   | 240-265V             |
|------------------|----------------------|
| Supply Frequency | 50-60Hz              |
| Cable            | 2.5M Flex&Plug       |
| Body             | Aluminium            |
| Diffuser         | PC                   |
| Driver           | Fixed Remote         |
| Weight           | G.W : 5.1kgs         |
|                  | N.W : 4kgs           |
| Ambient Temp     | 0°C - 45°C           |
| Avg. lifetime    | ≥60,000 hrs@ ta 55°C |