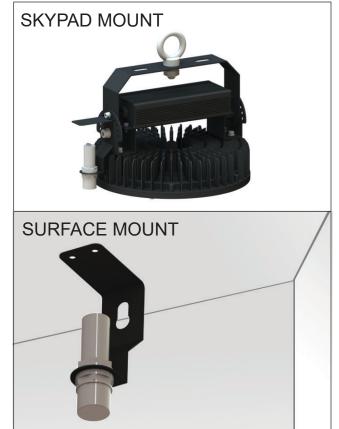

## SKYPAD150W-SUN

## **PRODUCT SPECIFICATIONS**

| Supply Voltage   | 240-265V             |
|------------------|----------------------|
| Supply Frequency | 50-60Hz              |
| Cable            | 2.5M Flex&Plug       |
| Body             | Aluminium            |
| Diffuser         | PC                   |
| Driver           | Fixed Remote         |
| Weight           | G.W : 5.1kgs         |
|                  | N.W : 4kgs           |
| Ambient Temp     | 0°C - 45°C           |
| Avg. lifetime    | ≥60,000 hrs@ ta 55°C |