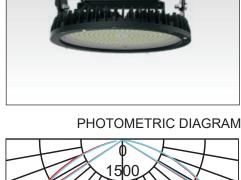

Colour | Black                       |
| Installation  | Suspended & Surface Mounted |
| Warranty      | 5 years                     |
|               |                             |

## **PRODUCT SPECIFICATIONS**

| Supply Voltage   | 240-265V             |
|------------------|----------------------|
| Supply Frequency | 50-60Hz              |
| Cable            | 2.5M Flex&Plug       |
| Body             | Aluminium            |
| Diffuser         | PC                   |
| Driver           | Fixed Remote         |
| Weight           | G.W : 5.1kgs         |
|                  | N.W : 4kgs           |
| Ambient Temp     | 0°C - 45°C           |
| Avg. lifetime    | ≥60,000 hrs@ ta 55°C |

Accessory Metal Reflector, Wire Guard, Frosted Diffuser, Prismatic Reflector Option: Intellisensor









Subject to change without notice, errors and omission excepted. Always make sure to use the most recent release.







Last update May 4, 2018 9:59 AM

PHOTO

# SKYPAD150W-SUN

## QUICK FACTS

- -Provides an energy saving without sacrificing visual comfort.
- -Ambient light dependent control.
- -Directly connected to 1-10V interface.
- -Simple setting of target light level by means of potentiometer.

| <b>OD</b> | ECI |     | CAT |    |        |
|-----------|-----|-----|-----|----|--------|
| SP        | EUI | - 1 | GAI | UN |        |
|           |     |     |     |    | $\sim$ |

| Dimming Range         | 10-100% |
|-----------------------|---------|
| Detection Angle       | 90°     |
| Operating Temperature | 0-45°c  |
| IP Rating             | IP20    |

Daylight sense