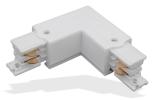

#### **90° JOINER SPECIFICATIONS**

| Code     | Black: SMTCN-BK-90D |
|----------|---------------------|
|          | White: SMTCN-WH-90D |
| Material | Aluminium           |
| Fixings  | Not Included        |