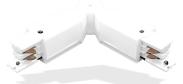

## Adjustable Joiner

180° Joiner

#### **180° JOINER SPECIFICATIONS**

| Code     | Black: SMTCN-BK-180D |
|----------|----------------------|
|          | White: SMTCN-WH-180D |
| Material | Aluminium            |
| Fixings  | Not Included         |