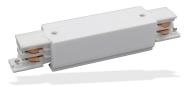

# FOCI Track Joiner

Allows connection of track for Haneco FOCI LED tracklight





## Adjustable Joiner





180° Joiner

#### **90° JOINER SPECIFICATIONS**

| Code     | Black: SMTCN-BK-90D |
|----------|---------------------|
|          | White: SMTCN-WH-90D |
| Material | Aluminium           |
| Fixings  | Not Included        |

#### **180° JOINER SPECIFICATIONS**

| Code     | Black: SMTCN-BK-180D |
|----------|----------------------|
|          | White: SMTCN-WH-180D |
| Material | Aluminium            |
| Fixings  | Not Included         |

### **ADJUSTABLE JOINER SPECIFICATIONS**

| Code     | Black: SMTCN-BK-FD |
|----------|--------------------|
|          | White: SMTCN-WH-FD |
| Material | Aluminium          |
| Fixings  | Not Included       |