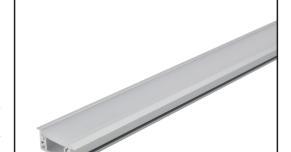

## **PARALLAX**

РНОТО

PARALLAX27REC2M

## **QUICK FACTS**

| Suits        | FLEXION LED strips |
|--------------|--------------------|
| Fits         | 1 LED strip        |
| Length       | 2m                 |
| Beam Angle   | 120°               |
| Material     | Aluminium          |
| Finish       | Anodised           |
| Diffuser     | Opal Polycarbonate |
| Installation | Recessed           |