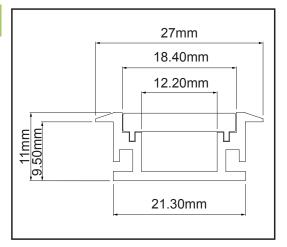

## **DIMENSION**

| <br> |     |        |  |
|------|-----|--------|--|
|      |     | $\sim$ |  |
|      | ESS |        |  |
|      |     |        |  |

| End caps | With hole x1    |  |
|----------|-----------------|--|
|          | Without hole x1 |  |