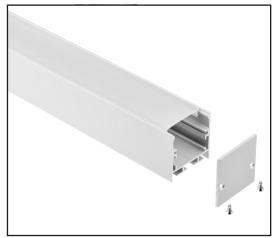

## **QUICK FACTS**

РНОТО

| Suits        | FLEXION LED strips      |
|--------------|-------------------------|
| Fits         | 1 or 2 LED strips       |
| Length       | 2m                      |
| Beam Angle   | 120°                    |
| Material     | Aluminium               |
| Finish       | Anodised                |
| Diffuser     | Opal Polycarbonate      |
| Installation | Suspended/Surface mount |

#### **ACCESSORIES**

| End caps        | With hole x1    |
|-----------------|-----------------|
|                 | Without hole x1 |
| Screws          | x4              |
| Suspension Kits | x2              |
| Spring Clips    | x4              |
| 180° Joiner     | x1              |