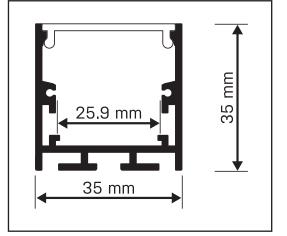

# SUSPENDABLE SQUARE 35MM FACE

## **PARALLAX**

PARALLAX35X35SQ2M

## **QUICK FACTS**

РНОТО

| Suits        | FLEXION LED strips      |
|--------------|-------------------------|
| Fits         | 1 or 2 LED strips       |
| Length       | 2m                      |
| Beam Angle   | 120°                    |
| Material     | Aluminium               |
| Finish       | Anodised                |
| Diffuser     | Opal Polycarbonate      |
| Installation | Suspended/Surface mount |



#### **DIMENSION**

#### **ACCESSORIES**

| End caps        | With hole x1    |
|-----------------|-----------------|
|                 | Without hole x1 |
| Screws          | x4              |
| Suspension Kits | x2              |
| Spring Clips    | x4              |
| 180° Joiner     | x1              |



Subject to change without notice, errors and omission excepted. Always make sure to use the most recent release.