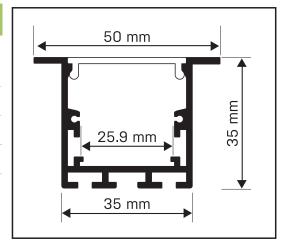

#### **DIMENSION**

# **RECESSED 50MM FACE**

PARALLAX50REC2M

## **QUICK FACTS**

| Suits        | FLEXION LED strips |
|--------------|--------------------|
| Fits         | 1 or 2 LED strips  |
| Length       | 2m                 |
| Beam Angle   | 120°               |
| Material     | Aluminium          |
| Finish       | Anodised           |
| Diffuser     | Opal Polycarbonate |
| Installation | Recessed           |