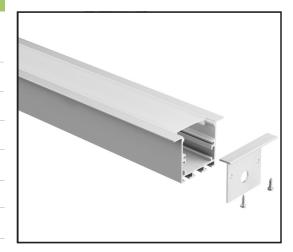

#### **PHOTO**

# **RECESSED 50MM FACE**

PARALLAX50REC2M

## **QUICK FACTS**

| Suits        | FLEXION LED strips |
|--------------|--------------------|
| Fits         | 1 or 2 LED strips  |
| Length       | 2m                 |
| Beam Angle   | 120°               |
| Material     | Aluminium          |
| Finish       | Anodised           |
| Diffuser     | Opal Polycarbonate |
| Installation | Recessed           |