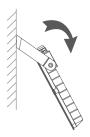

3. Adjust luminaire to the desired angle.

4. Connect luminaire to 240V main supply as per diagram.