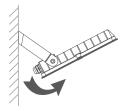

3. Adjust luminaire to the desired angle.

4. Connect luminaire to 240V main supply as per diagram.