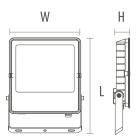

### **Dimensions for installation**

## **Product Dimension:**

|   | 20W       | 30W       | 15/30W   | 50W       | 100W      | 150W      | 200W      |
|---|-----------|-----------|----------|-----------|-----------|-----------|-----------|
| L | 186.88 mm | 186.88 mm | 178.5 mm | 194.04 mm | 233.21 mm | 283.62 mm | 316.83 mm |
| w | 164.9 mm  | 164.9 mm  | 140 mm   | 232.9 mm  | 289.16 mm | 330.16 mm | 376.16 mm |
| D | 18.47 mm  | 18.47 mm  | 26 mm    | 44.42 mm  | 39.42 mm  | 39.42 mm  | 39.42 mm  |