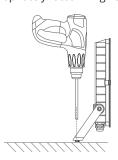

#### Installation

- 1. Ensure mains supply is switched off before commencing installation.
- 2. Mark wall with appropriate fixing position and install the bracket with appropriately rated fixing hardware.

3. Adjust luminaire to the desired angle.

4. Connect luminaire to 240V main supply as per diagram.