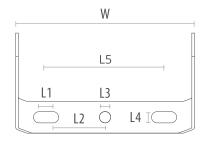

### **Dimensions for installation**

### **Bracket Dimensions:**

|    | 20W    | 30W    | 15/30W  | 50W    | 100W   | 150W   | 200W   |
|----|--------|--------|---------|--------|--------|--------|--------|
| L1 | 10 mm  | 10 mm  | 11.7 mm | 10 mm  | 25 mm  | 25 mm  | 25 mm  |
| L2 | 50 mm  | 50 mm  | 34 mm   | 50 mm  | 70 mm  | 100 mm | 100 mm |
| L3 | 5.5 mm | 5.5 mm | 5.3 mm  | 5.5 mm | 11 mm  | 11 mm  | 11 mm  |
| L4 | 5.5 mm | 5.5 mm | 5.3 mm  | 5.5 mm | 11 mm  | 11 mm  | 11 mm  |
| L5 | 110 mm | 110 mm | 79.7 mm | 110 mm | 165 mm | 225 mm | 225 mm |
| w  | 155 mm | 155 mm | 132 mm  | 216 mm | 276 mm | 317 mm | 357 mm |