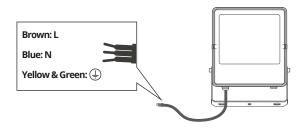

3. Adjust luminaire to the desired angle.

4. Connect luminaire to 240V main supply as per diagram.