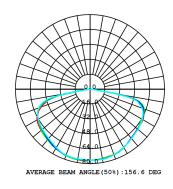

## Non-maintained surface mount LED emergency light

Surface mount Emergency LED light with LiFePO4 battery that delivers 2 hours of light during power failures.

LUME3WD63-SM-BK SAP CODE: 2001869

- C0/180 156.4deg
- C90/270 156.6deg