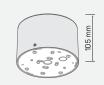

## **SPECIFICATIONS**

| Power                    | 0.5W (Standby) 4W (Max)      |
|--------------------------|------------------------------|
| IC                       | IC-4                         |
| Battery                  | LiFePO4 3.2V 3.3Ah           |
| Charge Time              | 16 Hours                     |
| Discharge Duration       | > 2 Hours                    |
| Emergency Classification | C0:D63, C90:D63              |
| IP Rating                | IP40                         |
| Test Facility            | Manual Test                  |
| Operation                | Non-Maintained               |
| Lumen Output             | 340lm                        |
| CCT                      | 5700K                        |
| CRI                      | >80                          |
| Beam Angle               | 150°                         |
| Fascia Colour            | White (Black Also Available) |
| Installation             | Surface Mount                |
| Warranty                 | 5 Years (Battery 4 Years)    |
| Supply Voltage           | 220-240V a. c.               |
| Supply Frequency         | 50-60Hz                      |
| Cable                    | 1.5m Flex & Plug             |
| Body                     | Polycarbonate                |
| Diffuser                 | Polycarbonate (Clear)        |
| Driver                   | Integral                     |
| Weight                   | 0.3Kg                        |
| Ambient Temperature      | 0° - 40°                     |
|                          |                              |