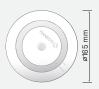

## **SPECIFICATIONS**

| Power                    | 0.5W (Standby) 4W (Max)      |
|--------------------------|------------------------------|
| IC                       | IC-4                         |
| Battery                  | LiFePO4 3.2V 3.3Ah           |
| Charge Time              | 16 Hours                     |
| Discharge Duration       | > 2 Hours                    |
| Emergency Classification | C0:D63, C90:D63              |
| IP Rating                | IP40                         |
| Test Facility            | Manual Test                  |
| Operation                | Non-Maintained               |
| Lumen Output             | 340lm                        |
| CCT                      | 5700K                        |
| CRI                      | >80                          |
| Beam Angle               | 150°                         |
| Fascia Colour            | White (Black Also Available) |
| Installation             | Surface Mount                |
| Warranty                 | 5 Years (Battery 4 Years)    |
| Supply Voltage           | 220-240V a. c.               |
| Supply Frequency         | 50-60Hz                      |
| Cable                    | 1.5m Flex & Plug             |
| Body                     | Polycarbonate                |
| Diffuser                 | Polycarbonate (Clear)        |
| Driver                   | Integral                     |
| Weight                   | 0.3Kg                        |
| Ambient Temperature      | 0° - 40°                     |
|                          |                              |