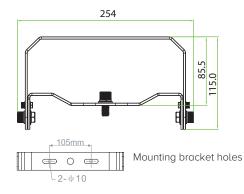

#### **Product Dimension**

## **Mounting Option**

Ceiling or wall mount with bracket