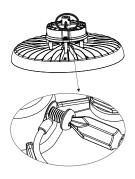

#### Installation

**STEP 1:** Secure the wiring harness onto the light fitting.

**STEP 4:** If required, adjust the bracket angle to suit.

**STEP 2:** Secure the bracket with the supplied M10 bolt and spring washer.

**STEP 3:** Secure the wiring harness onto the mounting bracket.