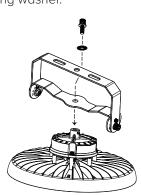

#### Installation

**STEP 1:** Secure the wiring harness onto the light fitting.

**STEP 4:** If required, adjust the bracket angle to suit.

**STEP 2:** Secure the bracket with the supplied M10 bolt and spring washer.

**STEP 3:** Secure the wiring harness onto the mounting bracket.