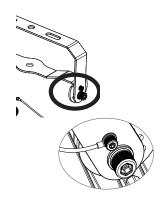

#### Installation

**STEP 1:** Secure the wiring harness onto the light fitting.

**STEP 4:** If required, adjust the bracket angle to suit.

**STEP 2:** Secure the bracket with the supplied M10 bolt and spring washer.

**STEP 3:** Secure the wiring harness onto the mounting bracket.