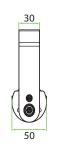

We strongly recommend that you read this manual carefully before installation.

This installation guide is suitable for SKYLUX G4/SL/SP model.

### **WARNING**

- Installation must be carried out by a licenced electrician and in accordance with these instructions and relevant Australian standards and local regulations.
- · Ensure input voltage conforms within product specifications.
- Ensure wires are securely connected.
- Before switching on, ensure all wires are correctly connected.
- The warranty is void if product is not installed according to the instructions.

Note: Product technical information and specification may change over time without prior notice. For latest information, please contact our customer service or visit our website www.haneco.com.au

#### **Product Dimension**





## **Mounting Option**

Ceiling or wall mount with bracket



#### Installation

**STEP 1:** Secure the wiring harness onto the light fitting.



**STEP 4:** If required, adjust the bracket angle to suit.



**STEP 2:** Secure the bracket with the supplied M10 bolt and spring washer.



**STEP 3:** Secure the wiring harness onto the mounting bracket.