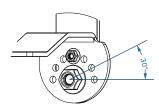

d electrician and in accordance with these instructions and relevant Australian standards and local regulations.
- · Ensure input voltage conforms within product specifications.
- Ensure wires are securely connected.
- Before switching on, ensure all wires are correctly connected.
- The warranty is void if product is not installed according to the instructions.

Note: Product technical information and specification may change over time without prior notice. For latest information, please contact our customer service or visit our website www.haneco.com.au

#### **Product Dimension**





## **Mounting Option**

Ceiling or wall mount with bracket



#### Installation

**STEP 1:** Secure the wiring harness onto the light fitting.



**STEP 4:** If required, adjust the bracket angle to suit.



**STEP 2:** Secure the bracket with the supplied M10 bolt and spring washer.



**STEP 3:** Secure the wiring harness onto the mounting bracket.