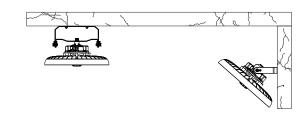

## **Mounting Option**

Ceiling or wall mount with bracket

#### Installation

**STEP 1:** Secure the wiring harness onto the light fitting.

**STEP 4:** If required, adjust the bracket angle to suit.

**STEP 2:** Secure the bracket with the supplied M10 bolt and spring washer.

**STEP 3:** Secure the wiring harness onto the mounting bracket.