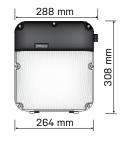

# DIMENSIONS

FIND OUT MORE:

### **Product Overview**

| POWER | LUMENS  | EFFICACY | ССТ   | DIMENSIONS       | WEIGHT | SAP CODE           | PRODUCT CODE                 |
|-------|---------|----------|-------|------------------|--------|--------------------|------------------------------|
| 30W   | 2290 lm | 76 lm/W  | 5000K | 140 x 178 x 26mm | 2.15kg | 2000697<br>2000698 | CALEO30W-5K<br>CALEO30W-5K-S |