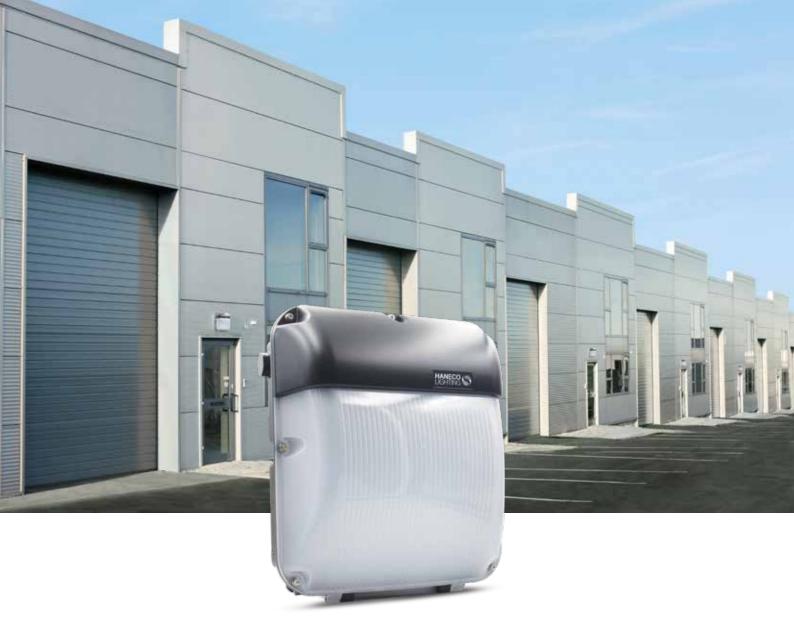

# Functionality and durability.

CALEO is a functional, vandal proof LED outdoor security light. With an aluminium body, a tough UV stabilised polycarbonate diffuser and integrated sensor option, it is ideal for outdoor pathway guidance.

#### **Features**

- IP65 and IK08 rating
- Powder coated aluminium body and PC diffuser
- · Large, installer friendly terminal block
- Microwave PIR and daylight sensor option

# **Benefits**

- · Robust and durable
- Vandal resistant
- · Easy installation
- Added security and safety