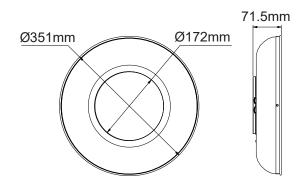

## DIMENSIONS

FIND OUT MORE:

## **Product Overview**

| POWER | LUMENS  | EFFICACY | сст   | DIMENSIONS  | WEIGHT | FASCIA | SAP CODE | PRODUCT CODE   |
|-------|---------|----------|-------|-------------|--------|--------|----------|----------------|
| 25W   | 2200 lm | 88 lm/W  | 3000K | Ø351 x 72mm | 1.30kg | Black  | 2002250  | DONUT25W-BK    |
|       | 2200 lm | 88 lm/W  | 4000K |             |        | White  | 2002248  | DONUT25W-WH    |
|       | 2200 lm | 88 lm/W  | 3000K | Ø351 x 72mm | 1.30kg | Black  | 2002251  | DONUT25W-BK-MS |
|       | 2200 lm | 88 lm/W  | 4000K |             |        | White  | 2002249  | DONUT25W-WH-MS |