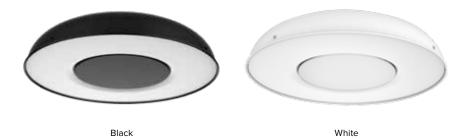

#### **Features**

- 3K or 4K CCT selectable
- Wall or ceiling mounted
- · Magnet held centre plate
- Sensor versions available
- · Black or white finish

**BK** = Black **WH** = White **MS** = Intellisensor

| SPECIFICATIONS        |                                    |  |  |  |  |
|-----------------------|------------------------------------|--|--|--|--|
| Body Material:        | Steel                              |  |  |  |  |
| Diffuser<br>Material: | Polycarbonate (Opal)               |  |  |  |  |
| Body colour:          | Black: RAL 9011<br>White: RAL 9016 |  |  |  |  |
| IP Rating:            | IP20                               |  |  |  |  |
| Beam Angle:           | 100°                               |  |  |  |  |
| CRI:                  | >80                                |  |  |  |  |
| SDCM:                 | <5                                 |  |  |  |  |
|                       |                                    |  |  |  |  |