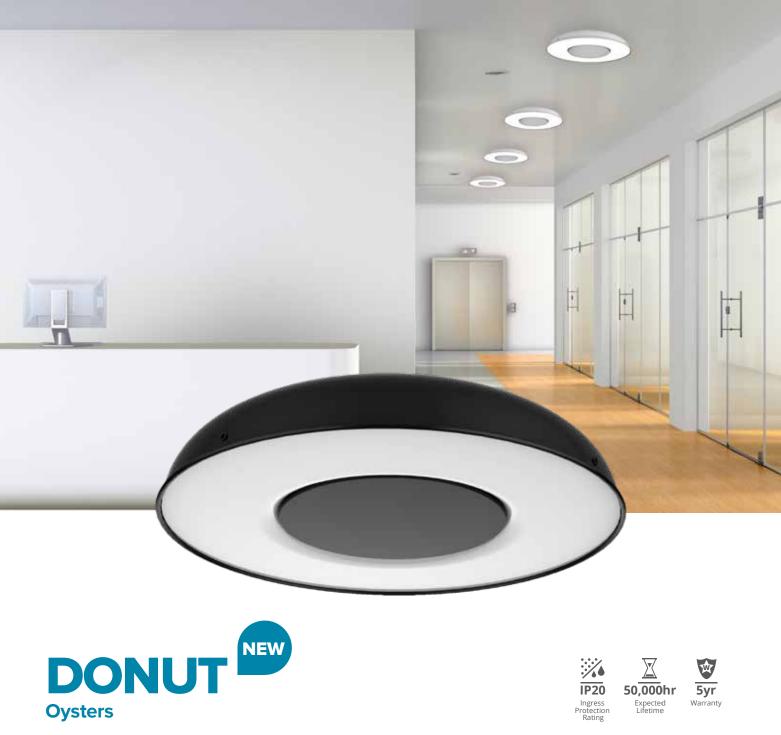

## Unique, smooth and functional.

DONUT is a decorative wall and ceiling luminaire with unique, smooth and light aesthetics. A magnet held centre plate and keyholes at the back ensure installation is a breeze.

#### **Features**

- 3K or 4K CCT selectable
- Wall or ceiling mounted
- · Magnet held centre plate
- Sensor versions available
- · Black or white finish

### **Benefits**

- Reduced SKUs and inventory levels
- Versatile in the application
- Easy installation and maintenance
- · Added security and safety
- · Blends in with architecture