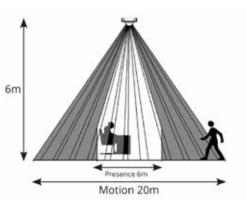

## SENTURA <sup>360</sup> Motion Sensor

SENTURA is a ceiling mounted 360° PIR sensor that can pick up movements over a large area with detection range up to 20m. It is ideal for applications such as corridors and carports.

## Features

- Passive infrared motion sensor (360° detection)
- 10sec to 30min time setting
- 3 to 2000lux level setting
- 3-wire input design for easy installation
- Maximum load: 2000W (Incandescent)
  - 1000W (Fluorescent & LED)