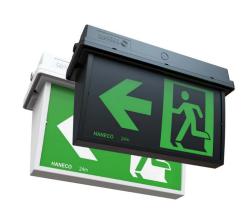

## Surface Mount LED IP65 EXIT fitting

The ESD24M-IP65 is a 24m viewing distance EXIT LED sign with weather and vandal resistant design.

## **QUICK FACTS**

- 1.5W High efficient LED lamp provides long lifetime and low power consumption
- Robust weather and vandal resistant design
- Easy accessible manual test button
- Self charging Lithium Iron Phosphate battery
- Replaceable decals supplied (Go straight, go right, go left)
- AS/NZS 60598
- AS/NZS 2293.3
- 24m viewing distance
- 5 year warranty \*Battery 1 year