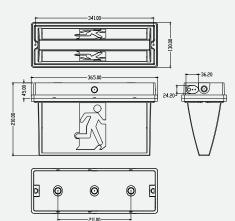

## Surface Mount LED IP65 EXIT fitting

The ESD24M-IP65 is a 24m viewing distance EXIT LED sign with weather and vandal resistant design.

## **SPECIFICATIONS**

| Supply Voltage            | 220-240V, 50/60Hz   |
|---------------------------|---------------------|
| Power consumption         | 1.5W                |
| Max. power when charging  | 4W                  |
| Viewing distance          | 24M                 |
| Operating Ambient Temp.   | 0 to 40°C           |
| Wiring                    | Flex & Plug         |
| Lamp                      | LED                 |
| Battery Type              | LiFePO4 3.2V 1.5Ah  |
| Discharge Time            | 1.5 hours           |
| Recharge Time             | 16 hours            |
| EM Classification         | C0: E6.3, C90: E6.3 |
| IP                        | IP65                |
| IK                        | IK10                |
| Electrical Classification | Class II            |
| Dimensions                | 376x80x232mm        |
| Body Material             | PC, PMMA            |
| CCT                       | 6500K               |
| Lumen Output              | 35lm                |
| CRI                       | 80                  |
| Indicator light color     | Green,Black         |
| Charger Operation         | Continuous          |
| Connection Type           | 110mm Flying Leads  |
| Housing                   | Acrylic             |
| Connection Insulation     | PVC                 |
| Operation Mode            | Maintained          |
|                           |                     |