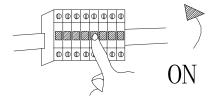

Secure the luminaire to the top mounting cover with the supplied screws.

Test the installation in accordance with wiring rules and regulations. Switch ON the main power.