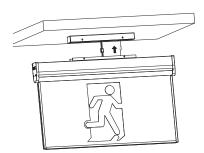

# ESODO EDGE 40M SURFACE MOUNT

Remove the top mounting cover. Undo the safety steel sling and luminaire connector from the top mounting cover.

Wire the luminaire to the mains.

Connect the luminaire with the connector and secure the luminaire safety steel sling to the top mounting

Secure the luminaire to the top mounting cover with the supplied screws.

Test the installation in accordance with wiring rules and regulations. Switch ON the main power.