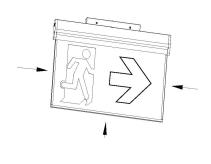

## **Replacing the decal**

Remove the side and bottom trim by pulling it outwards. Peel the decal off from the fitting.

Remove and replace the desired

Install the side and bottom trims.

Information and data listed in this installation guide is subject to change. Visit our website for up-to-date information.