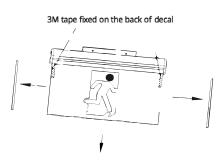

## **Replacing the decal**

Remove the side and bottom trim by pulling it outwards. Peel the decal off from the fitting.

Remove and replace the desired

Install the side and bottom trims.

Information and data listed in this installation guide is subject to change. Visit our website for up-to-date information.