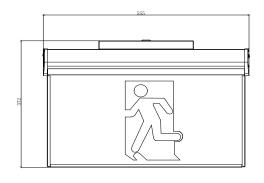

to the voltage range of product.
- Ensure all the wiring is correct and secured before connecting mains supply to the luminaire.
- Warranty is void if product is not installed according to the instructions.

### **Product Specifications**

| PRODUCT<br>CODE | MAX POWER<br>CONSUMPTION<br>(WHEN CHARGING) | IP<br>RATING | INPUT<br>RATING           | OPERATING<br>TEMPERATURE | ELECTRICAL CLASSIFICATION | EM<br>TIME |
|-----------------|---------------------------------------------|--------------|---------------------------|--------------------------|---------------------------|------------|
| ESD40M-SM       | 3.7W                                        | IP20         | 220 – 240Va.c.<br>50/60Hz | 0-40°                    | Class I                   | >1.5hr     |

#### **Product Dimension**





#### ESODO Edge 40M Emergency Exit sign can be wall and ceiling mounted.



#### **Installation Instructions**



Choose the decal suitable for its application. Reference "Replacing the decal" section for instructions.





















# ESODO EDGE 40M SURFACE MOUNT

Remove the top mounting cover. Undo the safety steel sling and luminaire connector from the top mounting cover.







Wire the luminaire to the mains.





Connect the luminaire with the connector and secure the luminaire safety steel sling to the top mounting



Secure the luminaire to the top mounting cover with the supplied screws.



Test the installation in accordance with wiring rules and regulations. Switch ON the main power.



## **Replacing the decal**

Remove the side and bottom trim by pulling it outwards.