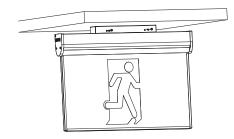

#### ESODO Edge 40M Emergency Exit sign can be wall and ceiling mounted.

#### **Installation Instructions**

Choose the decal suitable for its application. Reference "Replacing the decal" section for instructions.