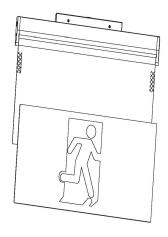

#### **Product Dimension**

# ESODO EDGE 40M SURFACE MOUNT

Remove the top mounting cover. Undo the safety steel sling and luminaire connector from the top mounting cover.

Wire the luminaire to the mains.

Connect the luminaire with the connector and secure the luminaire safety steel sling to the top mounting

Secure the luminaire to the top mounting cover with the supplied screws.

Test the installation in accordance with wiring rules and regulations. Switch ON the main power.