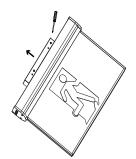

# ESODO EDGE 40M SURFACE MOUNT

Remove the top mounting cover. Undo the safety steel sling and luminaire connector from the top mounting cover.

Wire the luminaire to the mains.

Connect the luminaire with the connector and secure the luminaire safety steel sling to the top mounting