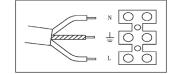

# ESODO EDGE 40M SURFACE MOUNT

Remove the top mounting cover. Undo the safety steel sling and luminaire connector from the top mounting cover.

Wire the luminaire to the mains.

Connect the luminaire with the connector and secure the luminaire safety steel sling to the top mounting