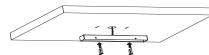

# ESODO EDGE 40M SURFACE MOUNT

Remove the top mounting cover. Undo the safety steel sling and luminaire connector from the top mounting cover.

Wire the luminaire to the mains.

Connect the luminaire with the connector and secure the luminaire safety steel sling to the top mounting

Secure the luminaire to the top mounting cover with the supplied screws.

Test the installation in accordance with wiring rules and regulations. Switch ON the main power.