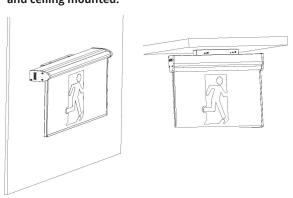

d before connecting mains supply to the luminaire.
- Warranty is void if product is not installed according to the instructions.

### **Product Specifications**

| PRODUCT<br>CODE | MAX POWER<br>CONSUMPTION<br>(WHEN CHARGING) | IP<br>RATING | INPUT<br>RATING           | OPERATING<br>TEMPERATURE | ELECTRICAL CLASSIFICATION | EM<br>TIME |
|-----------------|---------------------------------------------|--------------|---------------------------|--------------------------|---------------------------|------------|
| ESD40M-SM       | 3.7W                                        | IP20         | 220 – 240Va.c.<br>50/60Hz | 0-40°                    | Class I                   | >1.5hr     |

#### **Product Dimension**





#### ESODO Edge 40M Emergency Exit sign can be wall and ceiling mounted.



#### **Installation Instructions**



Choose the decal suitable for its application. Reference "Replacing the decal" section for instructions.





















# ESODO EDGE 40M SURFACE MOUNT

Remove the top mounting cover. Undo the safety steel sling and luminaire connector from the top mounting cover.







Wire the luminaire to the mains.





Connect the luminaire with the connector and secure the luminaire safety steel sling to the top mounting



Secure the luminaire to the top mounting cover with the supplied screws.



Test the installation in accordance with wiring rules and regulations. Switch ON the main power.



## **Replacing the decal**

Remove the side and bottom trim by pulling it outwards. Peel the decal off from the fitting.



Remove and replace the desired



Ins