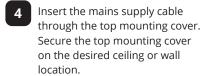

# ESODO EDGE 40M SURFACE MOUNT

Remove the top mounting cover. Undo the safety steel sling and luminaire connector from the top mounting cover.

Wire the luminaire to the mains.

Connect the luminaire with the connector and secure the luminaire safety steel sling to the top mounting

Secure the luminaire to the top mounting cover with the supplied screws.

Test the installation in accordance with wiring rules and regulations. Switch ON the main power.