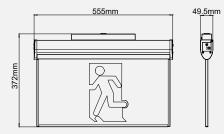

## ESODO EDGE 40m

ESD40M-SM SAP CODE: 2002192

# Extra large architectural slimline.

ESODO EDGE 40m is a super slim yet extra large LED emergency EXIT sign for surface mount installation. With its blade style and slick edgelit design, it provides safety in large scale high-end architectural applications, where 24m viewing distance isn't enough.