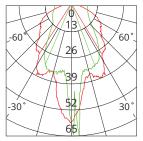

### PHOTOMETRIC DIAGRAM

| POWER     | POWER      | DISCHARGE | RECHARGE | EMERGENCY       |
|-----------|------------|-----------|----------|-----------------|
| (Standby) | (Charging) | TIME      | TIME     | CLASSIFICATION  |
| 1.5W      | 2.0 - 3.7W | 2 hours   | 16 hours | C0: D8 C90: D10 |