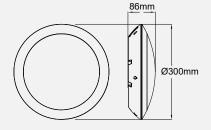

| SPECIFICATIONS                 |                          |
|--------------------------------|--------------------------|
| Total Weight:                  | 0.7kg                    |
| Dimensions:                    | Ø300 x 86mm              |
| Body Material:                 | Polycarbonate            |
| Diffuser Material:             | Polycarbonate (Opal)     |
| Body colour:                   | Black                    |
| IP Rating:                     | IP66                     |
| IK Rating:                     | IK10                     |
| Beam Angle:                    | 110°                     |
| CRI:                           | >80                      |
| SDCM:                          | <6                       |
| Driver:                        | Integral                 |
| Power Connection:              | Terminal Block           |
| Input:                         | 220-240V, 50/60Hz        |
| Electrical Classification:     | Class 2                  |
| Power Factor:                  | >0.9                     |
| Protection:                    | Overload / Short Circuit |
| Lifespan:                      | >50,000hrs @Ta25°C (L70) |
| Operating Ambient Temperature: | -30 to 50°C              |
| Smart:                         | KASTA Compatible         |
| Dimming:                       | Non-Dimmable             |