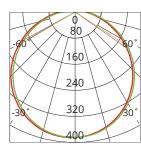

### PHOTOMETRIC DIAGRAM

Unit: cd

- C0/180 115.9deg
- -C90/270 115.8deg

| POWER/LUMEN SETTINGS |         |          |       |
|----------------------|---------|----------|-------|
| POWER                | LUMENS  | EFFICACY | сст   |
| 9W                   | 930 lm  | 105 lm/W | 3000K |
|                      | 990 lm  | 111 lm/W | 4000K |
| 13W                  | 1220 lm | 95 lm/W  | 3000K |
|                      | 1300 lm | 101 lm/W | 4000K |