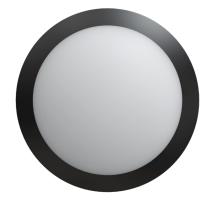

# Sleek, beautiful and tough.

DAWN HERO is a sleek and elegant, yet robust and vandal proof bulkhead design. Retrofittable eyelid accessories are included in every model for increased flexibility and functionality.