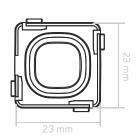

control

## SPECIFICATIONS

| Power Supply                  | 220-240V a.c. 50Hz                              |
|-------------------------------|-------------------------------------------------|
| Operating Ambient Temperature | -20 to 40°C                                     |
| IP Rating                     | IP20                                            |
| Physical Connection Type      | Fly leads                                       |
| Wiring Connections            | Active & Neutral                                |
| Housing Material              | Polycarbonate (PC)                              |
| LED Indicators                | Blue                                            |
| Standards Complied            | AS/NZS 60950.1, AS/NZS CISPR 15,<br>AS/NZS 4268 |

## DIMENSIONS