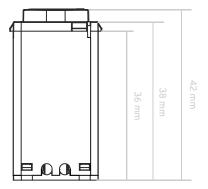

ntrol

## SPECIFICATIONS

| Power Supply                  | 220-240V a.c. 50Hz                              |
|-------------------------------|-------------------------------------------------|
| Operating Ambient Temperature | -20 to 40°C                                     |
| IP Rating                     | IP20                                            |
| Physical Connection Type      | Fly leads                                       |
| Wiring Connections            | Active & Neutral                                |
| Housing Material              | Polycarbonate (PC)                              |
| LED Indicators                | Blue                                            |
| Standards Complied            | AS/NZS 60950.1, AS/NZS CISPR 15,<br>AS/NZS 4268 |

## DIMENSIONS