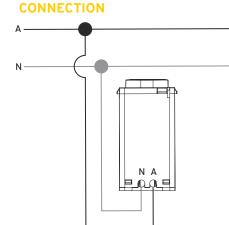

## SPECIFICATIONS

| Power Supply                  | 220-240V a.c. 50Hz                              |
|-------------------------------|-------------------------------------------------|
| Operating Ambient Temperature | -20 to 40°C                                     |
| IP Rating                     | IP20                                            |
| Physical Connection Type      | Fly leads                                       |
| Wiring Connections            | Active & Neutral                                |
| Housing Material              | Polycarbonate (PC)                              |
| LED Indicators                | Blue                                            |
| Standards Complied            | AS/NZS 60950.1, AS/NZS CISPR 15,<br>AS/NZS 4268 |