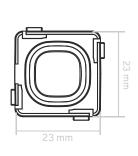

## **DIMENSIONS**

<sup>\*\*</sup>Maximum load is based on Haneco Dimmable LED drivers. Other LED loads may not be compatible. Contact the manufacturer for compatibility advice.