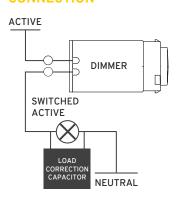

# CONNECTION

 $<sup>{}^\</sup>star May \ require \ load \ correct \ capacitor \ if less \ than 15W \ (supplied \ in \ box).$ 