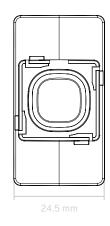

ss
- Suits most Australian wall plates
- Supplied with White button caps (2 x styles)
- iOS and Android app setup and control
- 3 year warranty (excluding batteries)

## **SPECIFICATIONS**

| Power Supply                  | CR2032 Lithium Battery x2             |
|-------------------------------|---------------------------------------|
| Battery Life                  | Up to 1 year (approx. 50,000 presses) |
| Operating Ambient Temperature | -20 to 40°C                           |
| IP Rating                     | IP20                                  |
| Housing Material              | Polycarbonate (PC)                    |
| LED Indicators                | Blue                                  |
| Standards Complied            | AS/NZS 4268, AS/NZS CISPR 15          |

## DIMENSIONS





## CONNECTION



BATTERY POWERED REMOTE SWITCH