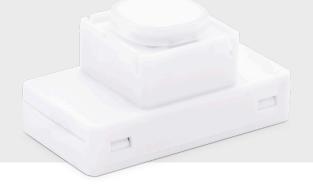

# Battery Powered Remote Switch Mechanism

KASTA-RB02-W

Smart battery powered remote switch mechanism that clips into standard wall plate