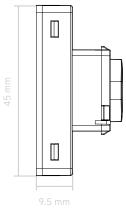

ress
- Suits most Australian wall plates
- Supplied with White button caps (2 x styles)
- iOS and Android app setup and control
- 3 year warranty (excluding batteries)

## **SPECIFICATIONS**

| Power Supply                  | CR2032 Lithium Battery x2             |
|-------------------------------|---------------------------------------|
| Battery Life                  | Up to 1 year (approx. 50,000 presses) |
| Operating Ambient Temperature | -20 to 40°C                           |
| IP Rating                     | IP20                                  |
| Housing Material              | Polycarbonate (PC)                    |
| LED Indicators                | Blue                                  |
| Standards Complied            | AS/NZS 4268, AS/NZS CISPR 15          |

## DIMENSIONS





## CONNECTION



BATTERY POWERED REMOTE SWITCH