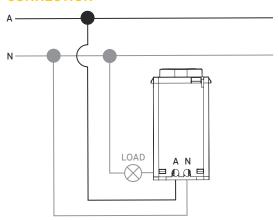

#### CONNECTION

# SPECIFICATIONS

| Power Supply                  | 220-240V a.c. 50Hz                                                                   |
|-------------------------------|--------------------------------------------------------------------------------------|
| Operating Ambient Temperature | -20 to 40°C                                                                          |
| IP Rating                     | IP20                                                                                 |
| Thermal Derating              | 25 to 40°C (1440W-475W)                                                              |
| Physical Connection Type      | Fly leads                                                                            |
| Wiring Connections            | Active, Load & Neutral                                                               |
| LED Load Wattage              | 15W - 1440W*, M.5                                                                    |
| Multi-gang Derating           | 2-1300W, 3-1150W, 4-950W, 5-720W, 6-475W @ 25°C                                      |
| Housing Material              | Polycarbonate (PC)                                                                   |
| LED Indicators                | Blue                                                                                 |
| Standards Complied            | CoS SAA 183650, AS/NZS 60669.2.1,<br>AS/NZS 60669.1, AS/NZS CISPR 15,<br>AS/NZS 4268 |