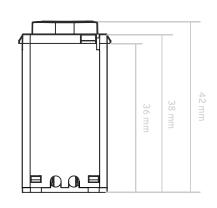

|
| LED Load Wattage              | 15W - 1440W*, M.5                                                                    |
| Multi-gang Derating           | 2-1300W, 3-1150W, 4-950W, 5-720W, 6-475W @ 25°C                                      |
| Housing Material              | Polycarbonate (PC)                                                                   |
| LED Indicators                | Blue                                                                                 |
| Standards Complied            | CoS SAA 183650, AS/NZS 60669.2.1,<br>AS/NZS 60669.1, AS/NZS CISPR 15,<br>AS/NZS 4268 |

<sup>\*</sup>May require load correct capacitor if less than 15W (supplied in box). Suitable for use with small fan motors <100W (0.5A @ 0.8pF).

## **DIMENSIONS**