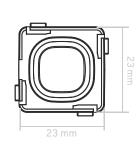

|
| LED Load Wattage              | 15W - 1440W*, M.5                                                                    |
| Multi-gang Derating           | 2-1300W, 3-1150W, 4-950W, 5-720W, 6-475W @ 25°C                                      |
| Housing Material              | Polycarbonate (PC)                                                                   |
| LED Indicators                | Blue                                                                                 |
| Standards Complied            | CoS SAA 183650, AS/NZS 60669.2.1,<br>AS/NZS 60669.1, AS/NZS CISPR 15,<br>AS/NZS 4268 |

<sup>\*</sup>May require load correct capacitor if less than 15W (supplied in box). Suitable for use with small fan motors <100W (0.5A @ 0.8pF).

## **DIMENSIONS**