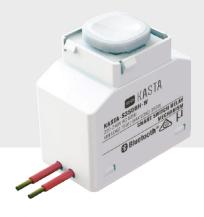

# 2-Wire Switch Relay Mechanism

KASTA-S350BH-W

## **FEATURES**

- Max. load 350W or 100W motor
- 2-wire connection for easy installation
- Reliable Bluetooth® mesh network connectivity to all your KASTA devices
- 8-way multiway control
- Short press for ON/OFF control
- Over-current protection
- Supports core KASTA functionality control devices, groups, scenes, timers and scheduling
- Suits most Australian wall plates (up to 3)
- Supplied with White button caps (2 x styles)
- iOS and Android app setup and control
- 3 year warranty