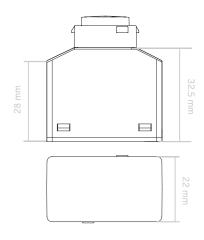

|
| LED Load Wattage              | 15W - 350W*                                                                          |
| Multi-gang Derating           | 2-260W, 3-190W @ 25°C                                                                |
| Housing Material              | Polycarbonate (PC)                                                                   |
| LED Indicators                | Blue                                                                                 |
| Standards Complied            | CoS SAA 183650, AS/NZS 60669.2.1,<br>AS/NZS 60669.1, AS/NZS CISPR 15,<br>AS/NZS 4268 |

<sup>\*</sup>May require load correct capacitor if less than 15W (supplied in box). Suitable for use with small fan motors <100W (0.5A @ 0.8pF).

## **DIMENSIONS**



## CONNECTION