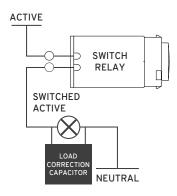

## CONNECTION

<sup>\*</sup>May require load correct capacitor if less than 15W (supplied in box). Suitable for use with small fan motors <100W (0.5A @ 0.8pF).