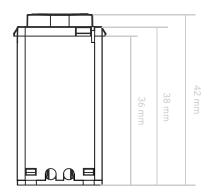

|
| Wiring Connections            | Active, Load & Neutral                                            |
| LED Load Wattage              | 15W - 1440W*                                                      |
| Multi-gang Derating           | 2-1300W, 3-1150W, 4-950W, 5-720W,<br>6-475W @ 25℃                 |
| Housing Material              | Polycarbonate (PC)                                                |
| LED Indicators                | Blue                                                              |
| Standards Complied            | AS/NZS 60669.2.1, AS/NZS 60669.1,<br>AS/NZS CISPR 15, AS/NZS 4268 |

\*May require load correct capacitor if less than 15W (supplied in box). Suitable for use with small fan motors <100W (0.5A @ 0.8pF).

#### DIMENSIONS





#