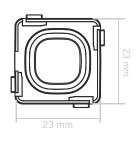

|
| Wiring Connections            | Active, Load & Neutral                                            |
| LED Load Wattage              | 15W - 1440W*                                                      |
| Multi-gang Derating           | 2-1300W, 3-1150W, 4-950W, 5-720W,<br>6-475W @ 25℃                 |
| Housing Material              | Polycarbonate (PC)                                                |
| LED Indicators                | Blue                                                              |
| Standards Complied            | AS/NZS 60669.2.1, AS/NZS 60669.1,<br>AS/NZS CISPR 15, AS/NZS 4268 |

\*May require load correct capacitor if less than 15W (supplied in box). Suitable for use with small fan motors <100W (0.5A @ 0.8pF).

#### DIMENSIONS





#