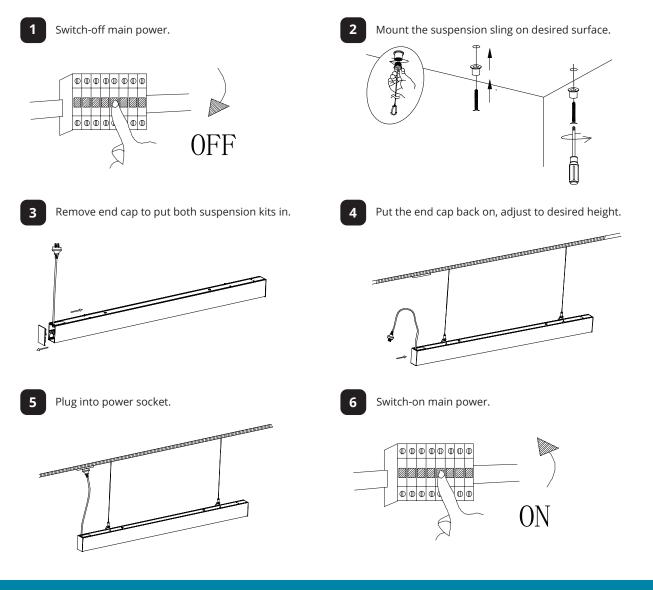

## Installation Instructions for suspension

For more information www.haneco.com.au 1300 001 LED (533)