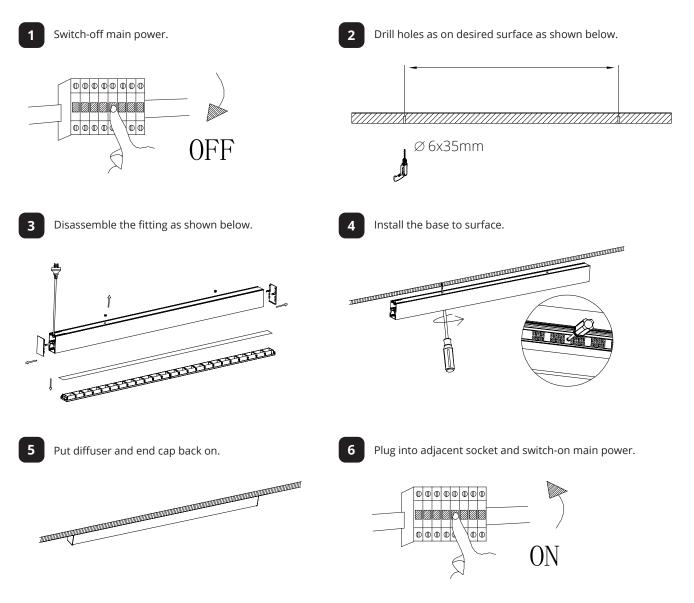

| 1.7kg         |
| UNO50W15WH   | 50W   |                          |                       |      |           |                          | 2.0kg         |
| UNO30W09BK   | 30W   |                          |                       |      |           |                          | 1.4kg         |
| UNO40W12BK   | 40W   |                          |                       |      |           |                          | 1.7kg         |
| UNO50W15BK   | 50W   |                          |                       |      |           |                          | 2.0kg         |

## Installation Instructions for suspension





For more information www.haneco.com.au 1300 001 LED (533)





## HANECO LED LINEAR BATTEN INSTALLATION GUIDE

## UNO

### Installation Instructions for ceiling mount.



#### WARNING

The luminaire must be installed by a professional electrician. Always switch the power off when wiring the luminaire. Ensure input voltage conforms to the voltage range of product. Ensure wires are securely connected. Before switching on, ensure that all the wiring is correct. Warranty is void if product is not installed according to the instructions. Product Code: UNO30W09WH UNO30W09BK UNO40W12WH UNO40W12BK UNO50W15WH UNO50W15BK



For more information www.haneco.com.au 1300 001 LED (533)