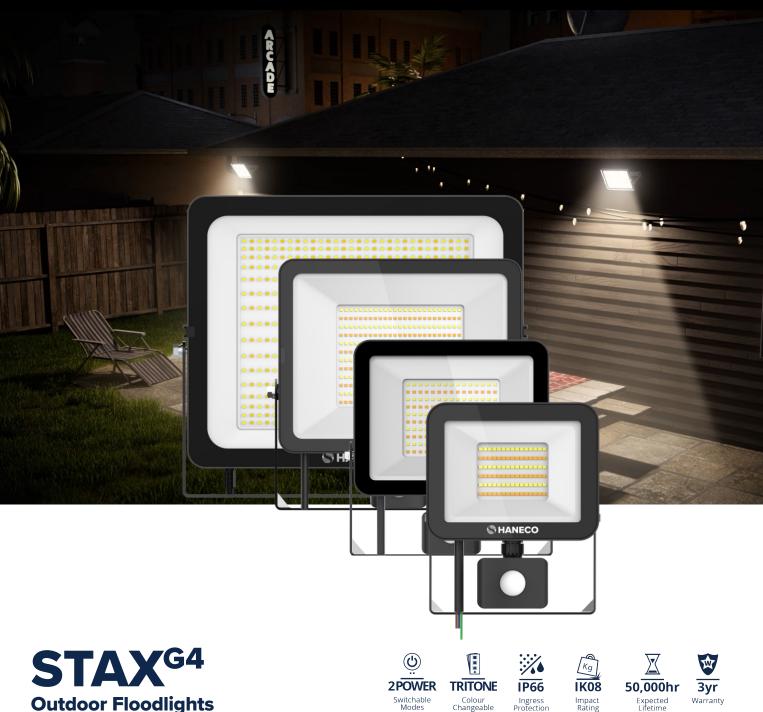

# **Outdoor Floodlights**

Compact and flexible.

STAX G4 is a versatile and efficient LED Floodlight. With selectable colour temperature, dual power version and optional PIR motion sensor, it is suitable for a wide range of applications.

### **Features**

- Tritone colour changeable
- IP66 and IK08 Rating
- Power switchable
- Extensive model range
- Low profile design
- Sleek diecast aluminium housing
- Integrated driver with cable and plug
- Adjustable gimbal
- Choice of sizes to choose from
- Exceptional performance
- High ambient temperature rating (<45°C)
- Optional plug in motion sensor
- Easily adjustable
- Large power options

- Provides the choice of light hues from a single luminaire
- Durable construction and performance for outdoor areas
- Adjust the light to suit the requirements
- Covers a diverse range of applications
- Excellent for tight installations
- Improve asethetic design whilst improving thermal characteristics
- Provides quick & easy installation
- Increased versatility to direct light where it is required
- Adaptable to suit various requirements
- High efficacy rating to promote energy saving
- Long lasting in hot environments
- Retrofittable option to assist in energy usage or security lighting
- Simple installation and adjustability
- Offering the right amount of light for the application

### **Product Overview**

| POWER    | LUMENS        | EFFICACY        | сст               | WEIGHT | SAP CODE | PRODUCT CODE |
|----------|---------------|-----------------|-------------------|--------|----------|--------------|
| 15/30W   | up to 3700lm  | 122lm/w @ 4000K | 3000K/4000K/5000K | 0.6kg  | 2002321  | STAX30WG4    |
| 30/50W   | up to 6300lm  | 120lm/w @ 4000K | 3000K/4000K/5000K | 1.10kg | 2002322  | STAX50WG4    |
| 75/100W  | up to 12000lm | 120lm/w @ 4000K | 3000K/4000K/5000K | 1.85kg | 2002323  | STAX100WG4   |
| 150/200W | up to 22000lm | 115lm/w @ 4000K | 3000K/4000K/5000K | 2.9kg  | 2002324  | STAX200WG4   |