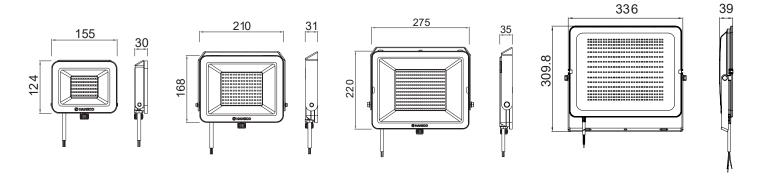

|              |  |
| SDCM:          | <5 @3000K 5000K,                | Lifespan:    | 50,000hrs @Ta25° (L70)   | General Indu                    |              |  |
|                | <7@4000K                        | Operating    |                          | Area Lighting                   | 1            |  |
|                |                                 | Ambient      | -20 to 45°C              | <u></u>                         | ,            |  |
|                |                                 | Temperature: |                          |                                 |              |  |
|                |                                 | Smart:       | KASTA Compatible         |                                 |              |  |

## DIMENSIONS (mm)



#### **ACCESSORIES**





STAX30WG4 STAX50WG4





STAX100WG4 STAX200WG4

STAX-SENSOR PIR Sensor



STAX30WG4 STAX50WG4 STAX100WG4