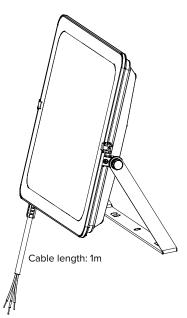

Net Weight (kg) Max. Mounting height (m) Max. Projected area (m2) 2.6 0.087

VOLTAGE/FREQUENCY 220-240Vac,50/60Hz

**IP66 Junction Box** \*No supplied with product

The terminal block should be complying with AS/NZS60998-2-1/IEC60998