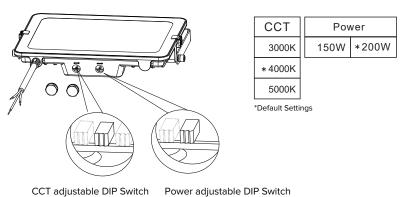

@4000K

3000K/4000K/5000K

>80

110°

**IP66** 

**IK08** 

50,000hr 3 Year

| MODEL      | POWER    | Color temperature | Efficacy (Im/w) | CRI | SDCM | Ambient temperature                   | Dimension (mm) |
|------------|----------|-------------------|-----------------|-----|------|---------------------------------------|----------------|
| STAX200WG4 | 150/200W | 3/4/5000K         | 120lm/w @4000k  | >80 | <5   | -20 to 45°C                           | 336*266*35     |
|            |          |                   |                 |     |      | · · · · · · · · · · · · · · · · · · · |                |

# **⚠** IMPORTANT

POWER selections MUST NOT be changed whilst the product is energised