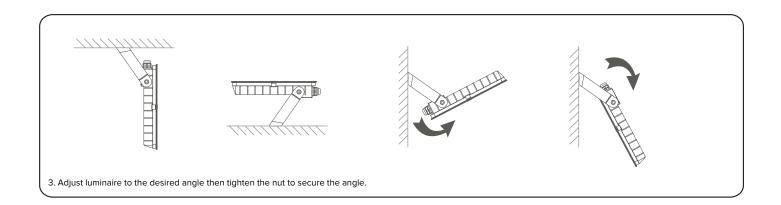

### Installation Instructions

2. Mark wall with appropriate fixing position, loosen the nut to make the angle adjustments before installing the bracket with appropriately rated fixing hardware.