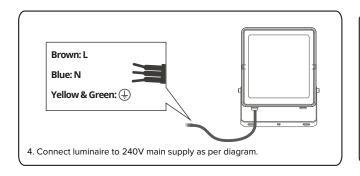

Net Weight (kg) Max. Mounting height (m) Max. Projected area (m2) 2.6 0.087

VOLTAGE/FREQUENCY 220-240Vac,50/60Hz

**IP66 Junction Box** \*No supplied with product

The terminal block should be complying with AS/NZS60998-2-1/IEC60998