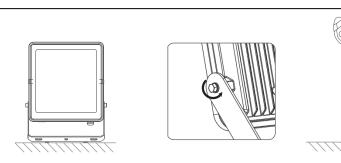

### Installation Instructions

2. Mark wall with appropriate fixing position, loosen the nut to make the angle adjustments before installing the bracket with appropriately rated fixing hardware.