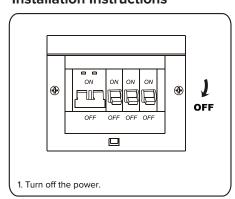

# **⚠** IMPORTANT

POWER selections MUST NOT be changed whilst the product is energised