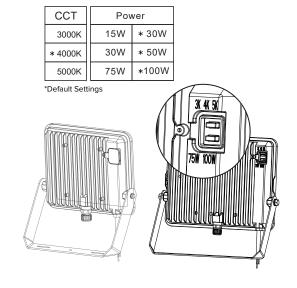

| MODEL      | POWER   | Color temperature | Efficacy (lm/w) | CRI | SDCM | Ambient temperature | Dimension (mm) |
|------------|---------|-------------------|-----------------|-----|------|---------------------|----------------|
| STAX30WG4  | 15/30W  | 3/4/5000K         | 120lm/w @4000k  | >80 | <5   | -20 to 45°C         | 155*124*30     |
| STAX50WG4  | 30/50W  | 3/4/5000K         | 120lm/w @4000k  | >80 | <5   | -20 to 45°C         | 210*168*30     |
| STAX100WG4 | 75/100W | 3/4/5000K         | 120lm/w @4000k  | >80 | <5   | -20 to 45°C         | 275*220*35     |

## **MIMPORTANT**

POWER selections MUST NOT be changed whilst the product is energised