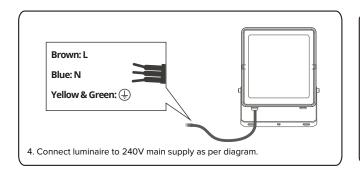

VOLTAGE/FREQUENCY 220-240Vac,50/60Hz

**IP66 Junction Box** \*No supplied with product

The terminal block should be complying with AS/NZS60998-2-1/IEC60998