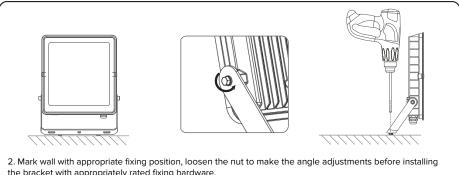

#### Installation Instructions

the bracket with appropriately rated fixing hardware.