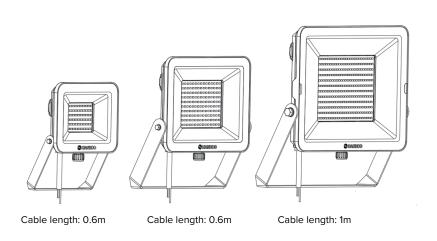

| MODEL      | POWER   | Color temperature | Efficacy (lm/w) | CRI | SDCM | Ambient temperature | Dimension (mm) |
|------------|---------|-------------------|-----------------|-----|------|---------------------|----------------|
| STAX30WG4  | 15/30W  | 3/4/5000K         | 120lm/w @4000k  | >80 | <5   | -20 to 45°C         | 155*124*30     |
| STAX50WG4  | 30/50W  | 3/4/5000K         | 120lm/w @4000k  | >80 | <5   | -20 to 45°C         | 210*168*30     |
| STAX100WG4 | 75/100W | 3/4/5000K         | 120lm/w @4000k  | >80 | <5   | -20 to 45°C         | 275*220*35     |

| MODEL      | Weight (kg) | Max. Mounting height (m) | Max. Projected area (m²) |  |
|------------|-------------|--------------------------|--------------------------|--|
| STAX30WG4  | 0.71        | 5                        | 0.024                    |  |
| STAX50WG4  | 1.15        | 5                        | 0.040                    |  |
| STAX100WG4 | 1.85        | 5                        | 0.066                    |  |