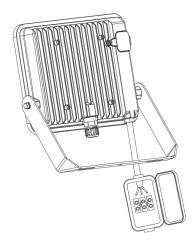

15/30W  | 3/4/5000K         | 120lm/w @4000k  | >80 | <5   | -20 to 45°C         | 155*124*30     |
| STAX50WG4  | 30/50W  | 3/4/5000K         | 120lm/w @4000k  | >80 | <5   | -20 to 45°C         | 210*168*30     |
| STAX100WG4 | 75/100W | 3/4/5000K         | 120lm/w @4000k  | >80 | <5   | -20 to 45°C         | 275*220*35     |

| MODEL      | Weight (kg) | Max. Mounting height (m) | Max. Projected area (m²) |  |
|------------|-------------|--------------------------|--------------------------|--|
| STAX30WG4  | 0.71        | 5                        | 0.024                    |  |
| STAX50WG4  | 1.15        | 5                        | 0.040                    |  |
| STAX100WG4 | 1.85        | 5                        | 0.066                    |  |

VOLTAGE/FREQUENCY 220-240Vac,50/60Hz



**IP66 Junction Box** \*No supplied with product

The terminal block should be complying with AS/NZS60998-2-1/IEC60998

#### Installation Instructions





the bracket with appropriately rated fixing hardware.







### HANECO LED FLOODLIGHT INSTALLATION GUIDE

# STAX<sup>G4</sup>







## **MIMPORTANT**

POWER selections MUST NOT be changed whilst the product is energised