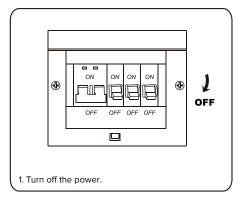

#### WARNING

The luminaire must be installed by professional electrician. Switch power off when wiring the luminaire. Ensure input voltage conforms to the voltage range of product. Ensure wires are securely connected. Before switching on, ensure that all the wiring is correct. The warranty is void if product is not installed according to the instructions.