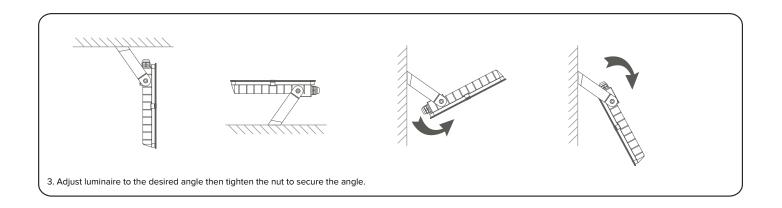

#### Installation Instructions

the bracket with appropriately rated fixing hardware.